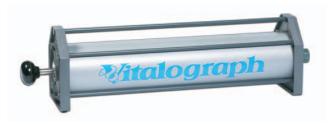

## 3-L Precision Syringe

Spirometry guidelines jointly published by the American Thoracic Society and the European Respiratory Society advocate the use of a 3-L precision syringe for daily accuracy checks.

Vitalograph has designed a NEW, extremely accurate, robust and lightweight 3-Litre precision syringe to give you the ultimate confidence in your spirometry measurements.