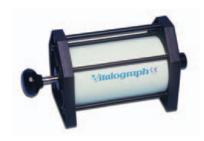

## 1-L Precision Syringe

Our convenient 1-L version with built in vlaves allows for fast accuracy checks and for linearity checks on volume displacement spirometers.

Ordering Information: 20408 1-L Precision Syringe