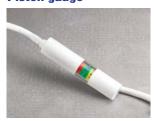

|                  |                  |
|                                                    |                        |                  |                  |
|                                                    |                        |                  |                  |
|                                                    |                        |                  |                  |
|                                                    |                        |                  |                  |
|                                                    |                        |                  |                  |
|                                                    |                        |                  |                  |

#### **Aneroid gauge**



## **Piston gauge**



## Stopcock valve









ISO 13485 Certificate Number FM 40458



1800 67 5432

1800 67 5433

enquiries@ecomed.com.au

ecomed.com.au