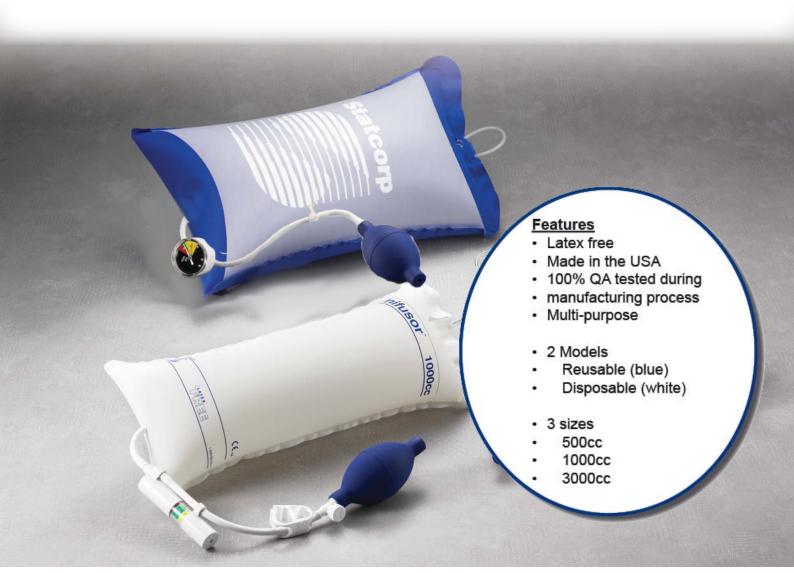

# Unifusor®

**Statcorp** 

At Statcorp Medical, we care about the quality of patient care that you provide. That's why for over 20 years, we have manufactured the highest quality Unifusors, to help you achieve the best possible clinical outcomes.

Convenient, durable, leak-proof, certified accurate.

Designed for rapid IV infusion, invasive pressure monitoring, and autotransfusion procedures; the Unifusor line is the clear choice in pressure infusors

### **Unifusor features**

- IV pole loop
- · Fluid bag hook
- · Durable hospital white nylon cuff
- Reinforced translucent sleeve
  - Can read through the sleeve
    - Type of fluid
    - Fluid levels
- No-crimp tubing
- Palm-fitted handbulb
- Available with either a traditional thumbwheeltype air control or a leak-proof stopcock valve
- 100% leak tested during manufacturing

#### **Unifusor Classic features**

- IV pole loop
- Fluid bag hook
- · Durable hospital white nylon cuff
- Reinforced translucent sleeve
  - Can read through the sleeve
    - · Type of fluid
    - Fluid levels
- · Fluid levels
- No-crimp tubing
- Palm-fitted handbulb
- · Available with either a traditional thumbwheeltype air control or a leak-proof stopcock valve
- · Piston gauge with:
  - 360° gauge visibility
  - Bleed valve prevents over-inflation
- 100% leak tested during manufacturing

## **Unifusor Plus Reusable features**

- IV pole loop
- Fluid bag hook
- Ultra-durable blue nylon cuff
- Reinforced translucent sleeve
  - Can read through the sleeve
    - Type of fluid
    - Fluid levels
- No-crimp tubing
- Palm-fitted handbulb / gauge assembly
  - Easy-to-use trigger-type airway valve
  - Large, easy-to-read gauge
- 100% leak tested during manufacturing