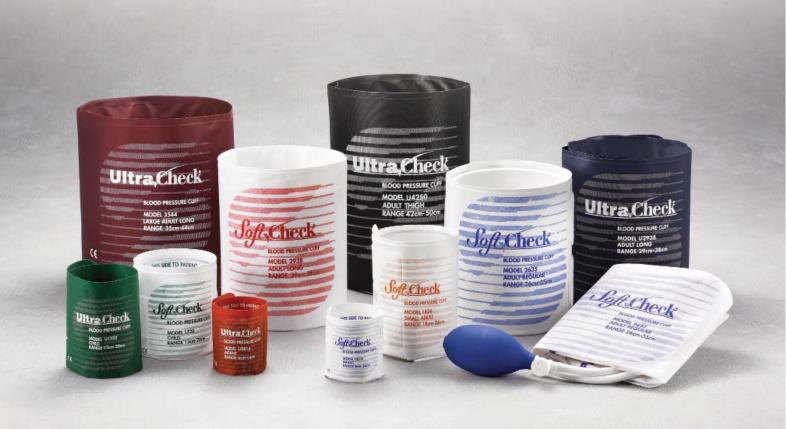

Durable, leak-proof, comfortable, accurate, and economical

Three styles are available:

UltraCheck Reusable

- •PVC / DEHP free
- •Anti-microbial protection built into the fabric
- •Fluid barrierforisolation areas

## Features

- Meets AHA/ AAMI Standards
- Color coded
- 8 sizes for accurate measurements
- Genuine Velcro® closures
- Latex free
- Fabric fold at elbow is more comfortable than a weld
- Statcorp adapters allow for compatibility with monitors worldwide

### **Blood Pressure Cuffs**

# UltraCheck® & SoftCheck®

#### **Manual bulbs**

Statcorp Medical

| Description                 | Single tube | Dual tube  | Limb circumference |
|-----------------------------|-------------|------------|--------------------|
| UltraCheck Infant           | CUUS0814*   | CU-UD0814* | 8 – 14 cm          |
| UltraCheck Child            | CUUS1320*   | CUD1320*   | 13 – 20 cm         |
| UltraCheck Small Adult      | CUUS1826*   | CUUD1826*  | 18 – 26 cm         |
| UltraCheck Adult            | CUUS2635*   | CUUD2635*  | 26 – 35 cm         |
| UltraCheck Adult Long       | CU-US2938*  | CUUD2938*  | 29 – 38 cm         |
| UltraCheck Large Adult      | CUUS3242*   | CUUD3242*  | 32 – 42 cm         |
| UltraCheck Large Adult Long | CUUS3544*   | CUUD3544*  | 35 – 44 cm         |
| UltraCheck Thigh            | CUUS4250*   | CUUD4250*  | 42 – 50 cm         |
|                             |             |            |                    |
|                             |             |            |                    |
|                             |             |            |                    |
|                             |             |            |                    |
|                             |             |            |                    |
|                             |             |            |                    |
|                             |             |            |                    |
|                             |             |            |                    |
|                             |             |            |                    |
|                             |             |            |                    |
|                             |             |            |                    |
|                             |             |            |                    |
|                             |             |            |                    |
|                             |             |            |                    |
|                             |             |            |                    |
|                             |             |            |                    |
|                             |             |            |                    |
|                             |             |            |                    |
|                             |             |            |                    |
|                             |             |            |                    |
|                             |             |            |                    |
|                             |             |            |                    |
|                             |             |            |                    |