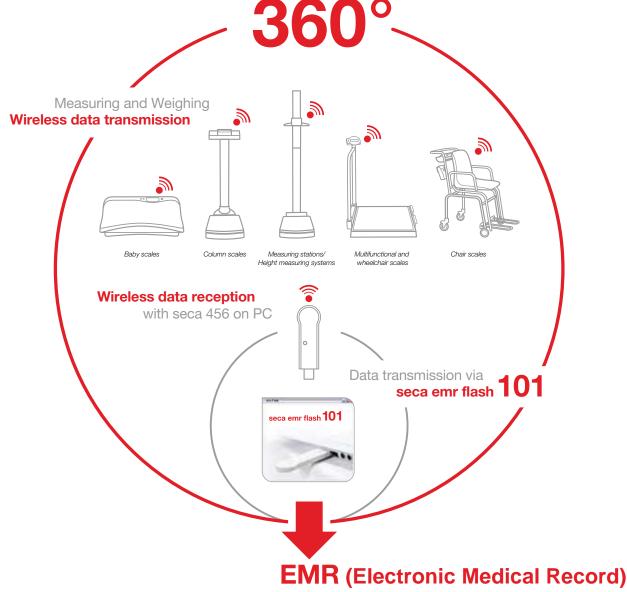

# seca emr flash 101

Free software to connect seca 360° wireless products to Electronic Medical Record (EMR) systems

# seca added value

Is there a software program that can communicate with all EMR systems? Of course – from seca. With the new free software application seca emr flash 101, you can transmit your measurements from seca 360° wireless products directly into any EMR system. The technological standard of the EMR system doesn't matter at all.

System compatible with all products in the seca 360° wireless system