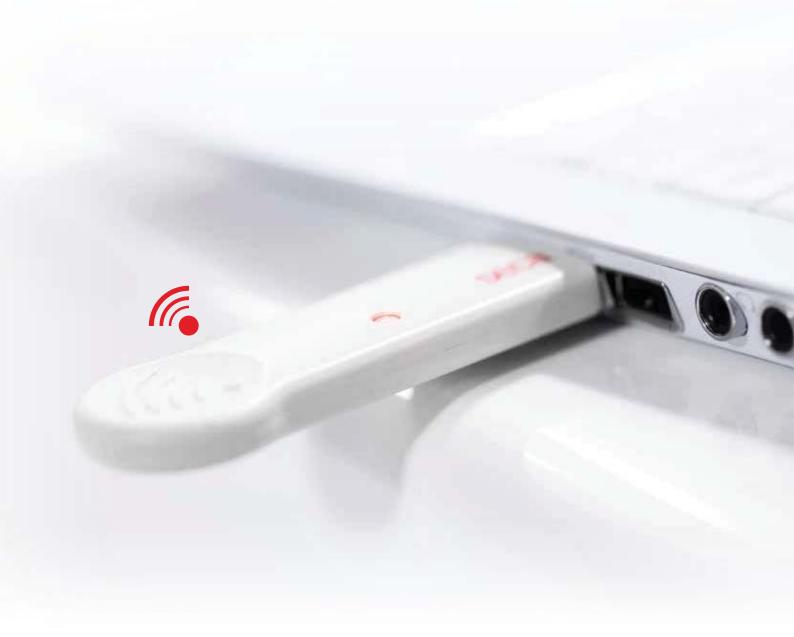

#### It's so easy:

The software seca emr flash 101 is available to you, free of charge, and can be downloaded at www.seca.com:

- 1. Register online.
- 2. You will immediately receive an e-mail containing a link to the login area.
- Here you can quickly and easily download seca emr flash 101 (to receive wireless data, you will need the USB adapter seca 456).
- Finally, choose the API or one of the modules.