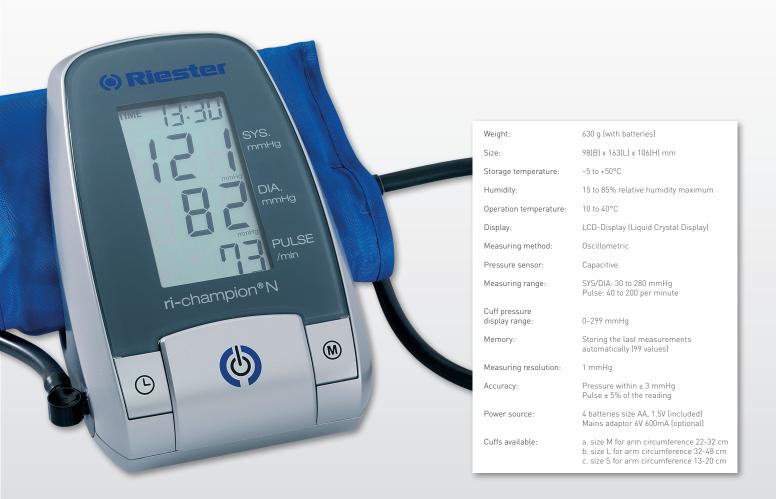

## ri-champion® N

Fully automatic digital blood pressure monitor for precise and fast measurement. The **clinically validated device according to BHS-standard A/A** offers beside an easy handling and irregular heartbeat recognition also 99 memories, pulse tone, date and time. It operates with AA-batteries (included) or an optional mains adapter.

- Measurement of blood pressure and pulse
- Meets the high BHS-standard A/A
- Recognition of arrhythmia
- Large display
- Optical and acoustical pulse signal
- 99 memories
- Date and time
- Cuff storage
- Optional mains adapter