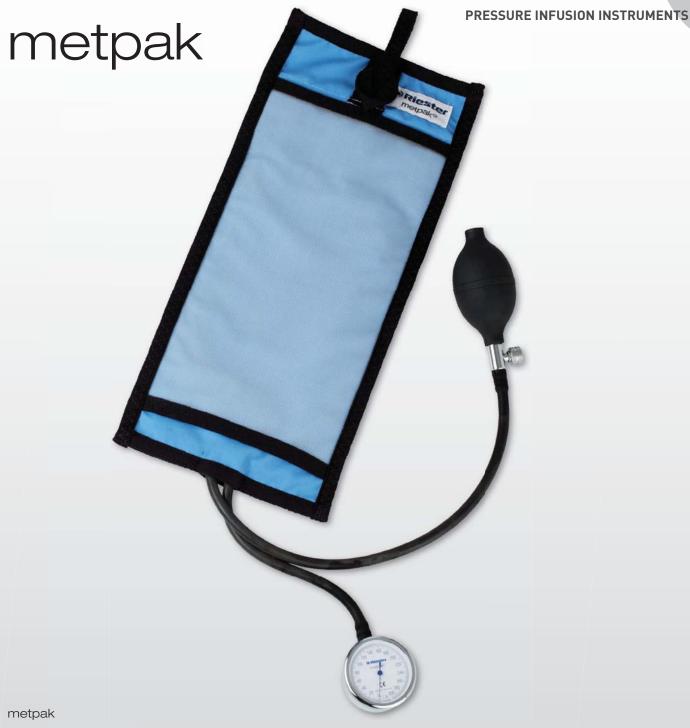

- Sturdy cotton cuff in blue, with suspension loop for infusion stands, washable up to  $60\,^{\circ}\text{C}$
- Precise reading of the level in the bag thanks to a transparent net on the cuff
- Chrome-plated manometer with easy-to-read 49 mm diameter aluminium scale up to 300 mm Hg
- Specially hardened copper-beryllium membrane
- · No zero point setting required

- Latex-free pad, resistant to pressure
- Latex-free inflation bulb

metpak, 500 ml metpak, 1000 ml metpak, 3000 ml metpak, 5000 ml Art. No.: 5270 Art. No.: 5275 Art. No.: 5270-536 Art. No.: 5270-537