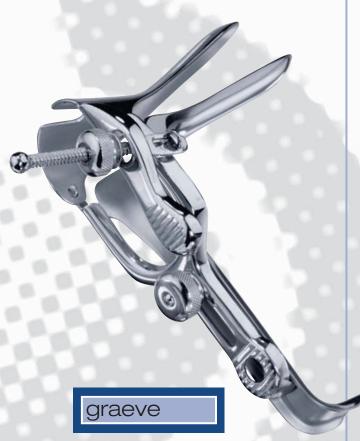

speculight

- 85 cm cable with clip and 2.5 V standard illumination
- Light intensity can be regulated at will using the rheostat
- Supplied boxed

No. 5201 graeve Fig. 1, 75 x 20 mm graeve Fig. 2, 95 x 35 mm No. 5202 graeve Fig. 3, 115 x 35 mm No. 5203