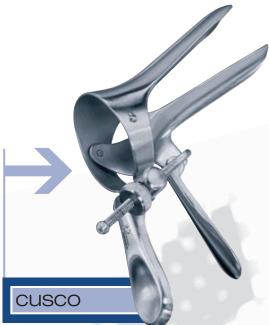

No. 5230 cusco virgins, 75 x 17 mm cusco Fig. 1, 75 x 32 mm No. 5231 cusco Fig. 2, 85 x 35 mm No. 5232 No. 5233 cusco Fig. 3, 100 x 35 mm

speculight, lighting attachment for vaginal specula

No. 5240