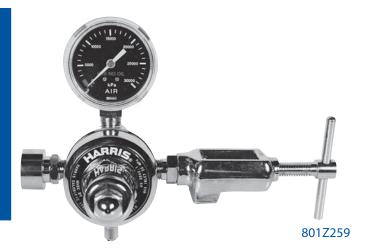

## Medical Regulators Model 801

The Model 801 Single Stage Preset Regulator possesses the sensitivity and flow capacity of much larger regulators in a compact lightweight design. Preset at 400kPa, the Model 801 is engineered to provide equipment downstream with constant pressure.

Features include - Wt. 1.3kg

- Proven seat design
- ▶ Fully chromed
- Large, easy to read gauges
- Extensive monel filter
- Complies to AS 2896 & AS 4267

801Z258 Medical Nit/Ox with Yoke

801Z259 Medical Air with Yoke