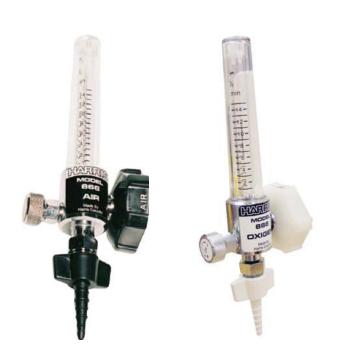

## **Medical Flowmeters**

Harris Flowmeters feature an integrated one-piece design with well defined calibrations which accurately measures flow.

Features include - Wt. 0.4kg

- Precision engineered
- Pressure compensated design accurately measures flow
- Easy to read
- Scratch resistant
- Virtually unbreakable transparent cover tube
- Colour coded handwheel

86615LOX Oxygen flowmeter 0-15LPM
86615LAIR Air flowmeter 0-15LPM
86630LOX Oxygen flowmeter 0-30LPM
86630LAIR Air flowmeter 0-30LPM