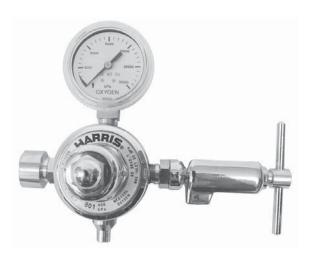

## Medical Regulators Model 801

The Model 801 Single Stage Preset Regulator possesses the sensitivity and flow capacity of much larger regulators in a compact lightweight design. Preset at 400kPa, the Model 801 is engineered to provide equipment downstream with constant pressure.

801Z260 Medical Oxy with Yoke