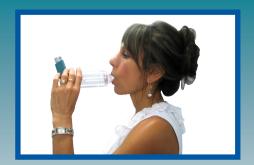

Breathe Eazy Spacer
Breathe Eazy
Adult Mask

**Breathe Eazy Child Mask** 

**Breathe Eazy Baby Mask** 

## ANTI-STATIC CHAMBER SPACER FOR METERED DOSE INHALER WITH VISION VALVE

| Part Number  | Description                                       | Included in Package |
|--------------|---------------------------------------------------|---------------------|
| ANR-SPA-0006 | Breathe Eazy Spacer with Mouthpiece. Age 6+ years | Breathe Eazy Spacer |
| ANR-SPA-0012 | Breathe Eazy Baby Mask. Age 0-3 years             |                     |
| ANR-SPA-0009 | Breathe Eazy Child Mask. Age 3-6 years            |                     |
| ANR-SPA-0014 | Breathe Eazy Adult Mask. Age 6+ years             |                     |