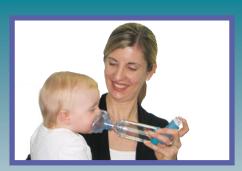

Breathe Eazy Spacer
Breathe Eazy
Adult Mask

**Breathe Eazy Child Mask** 

**Breathe Eazy Baby Mask** 

## ANTI-STATIC CHAMBER SPACER FOR METERED DOSE INHALER WITH VISION VALVE

| Part Number  | Description                                       | Included in Package |
|--------------|---------------------------------------------------|---------------------|
| ANR-SPA-0006 | Breathe Eazy Spacer with Mouthpiece. Age 6+ years | Breathe Eazy Spacer |
| ANR-SPA-0012 | Breathe Eazy Baby Mask. Age 0-3 years             |                     |
| ANR-SPA-0009 | Breathe Eazy Child Mask. Age 3-6 years            |                     |
| ANR-SPA-0014 | Breathe Eazy Adult Mask. Age 6+ years             |                     |