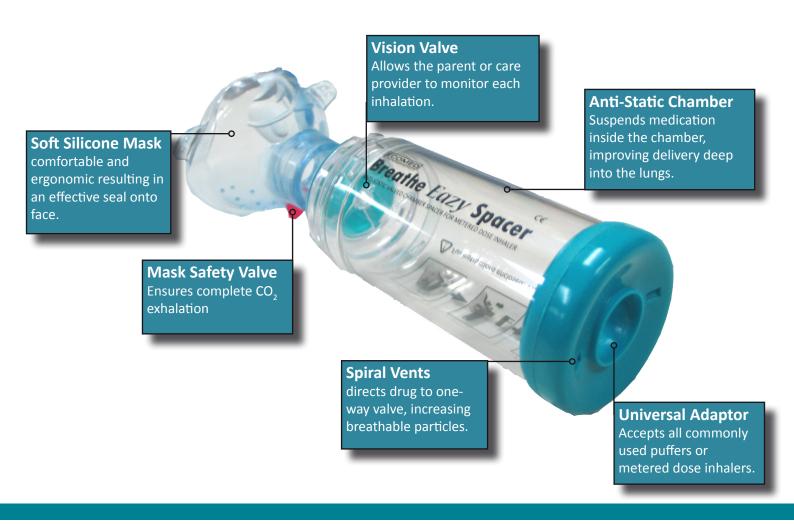

## Breathe Eazy Spacer

## ANTI-STATIC CHAMBER SPACER FOR METERED DOSE INHALER WITH VISION VALVE

- ☆ For the efficient delivery of asthma and COPD medication to the lungs.
- ☆ Easy to use with all standard 'puffers' & metered dose inhalers
- ☆ Conveniently store puffer inside spacer
- ☆ Compact, portable, durable
- ☆ Latex Free
- ☆ Easy to Clean
- ☆ Baby, Child, and Adult Mask available separately.