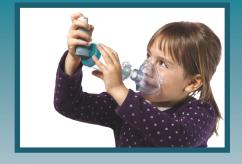

Breathe Eazy Spacer
Breathe Eazy
Adult Mask

**Breathe Eazy Child Mask** 

**Breathe Eazy Baby Mask** 

## ANTI-STATIC CHAMBER SPACER FOR METERED DOSE INHALER WITH VISION VALVE

| Part Number  | Description                                       | Included in Package |
|--------------|---------------------------------------------------|---------------------|
| ANR-SPA-0006 | Breathe Eazy Spacer with Mouthpiece. Age 6+ years | Breathe Eazy Spacer |
| ANR-SPA-0012 | Breathe Eazy Baby Mask. Age 0-3 years             |                     |
| ANR-SPA-0009 | Breathe Eazy Child Mask. Age 3-6 years            |                     |
| ANR-SPA-0014 | Breathe Eazy Adult Mask. Age 6+ years             |                     |