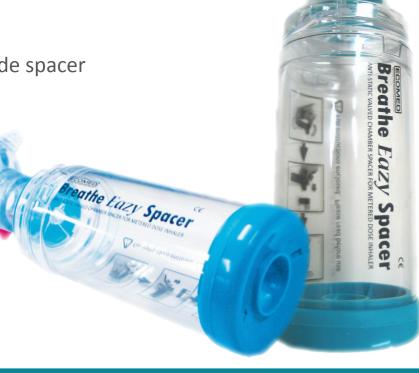

## Breathe Eazy Spacer

## ANTI-STATIC CHAMBER SPACER FOR METERED DOSE INHALER WITH VISION VALVE

- ☆ For the efficient delivery of asthma and COPD medication to the lungs.
- ☆ Easy to use with all standard 'puffers' & metered dose inhalers
- ☆ Conveniently store puffer inside spacer
- ☆ Compact, portable, durable
- ☆ Latex Free
- ☆ Easy to Clean
- ☆ Baby, Child, and Adult Mask available separately.