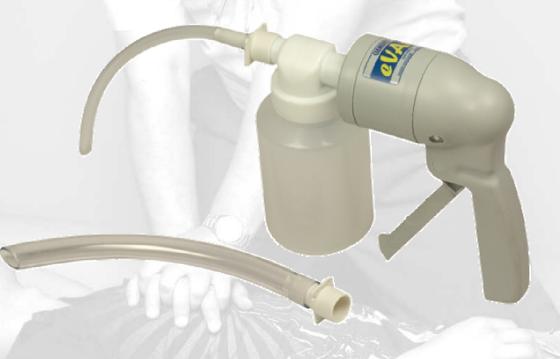

## **Hand Operated Suction Pump**

The eVAC is a simple and convenient hand operated *emergency* suction pump, offering an ergonomic design and ease of operation. With its robust, lightweight construction you are assured the eVAC will perform reliably, generating high vacuum when needed most.

The eVAC comes complete with two catheters suitable for adult and child pharyngeal suctioning and a single use canister that releases effortlessly from the pump for hygienic disposal.

- High Vacuum
- Overflow protection
- Lightweight
- Simple to operate
- Maintenance free
- Easy to store
- Compact design
- Disposable jars and catheters

In emergencies insist on eVAC