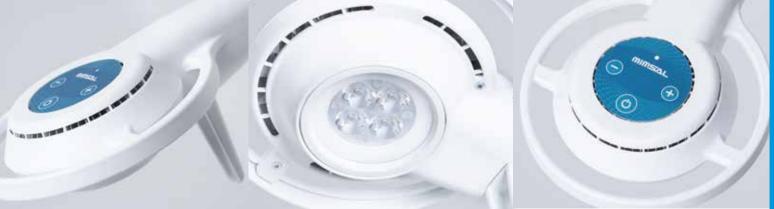

#### Exceptional quality of LED light

The powerful LED light source offers exceptional light quality and a lifespan of more than 50,000 hours.

The high performance of the color Ra 97% depicts the exceptional quality of white light for an excellent distinction of fabrics and its reproducing all visible colors, naturally and precisely.

#### Ergonomic design

The circular shape of the head and its handle in the lower part facilitate its exact positioning, fulfilling the ergonomic requirements for any use.

Designed with clean and soft shapes which facilitate hygiene and cleanliness in medical environments.