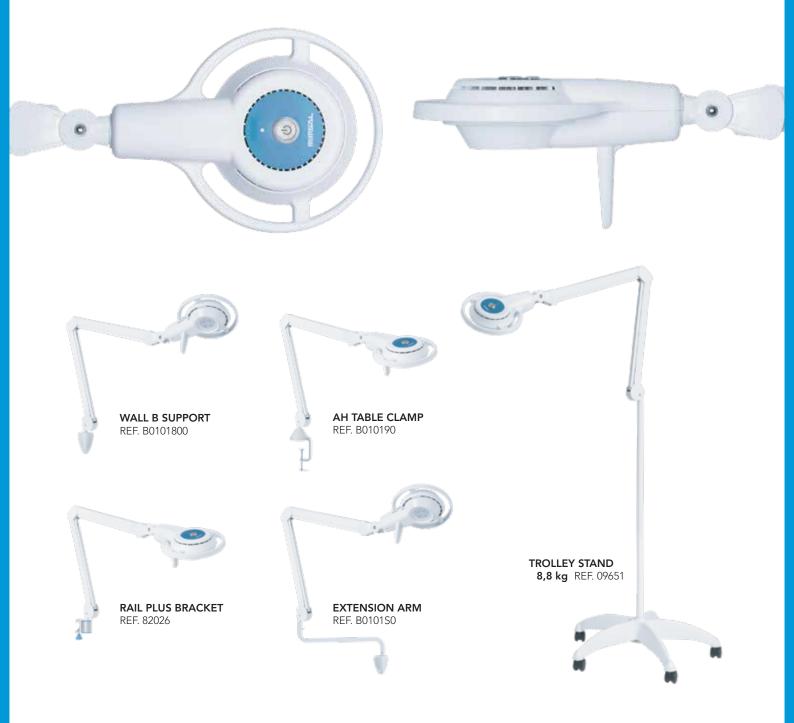

## Mounting options

The standard version includes AH table clamp.

As for accessories, we offer a wide selection of supports such as wall supports, wall extension arms, trolleys stand and rail brackets.

| Technical Details      | (REF. M183500) |
|------------------------|----------------|
| Light source           | LED 8W         |
| Illumination at 50 cm  | 45.000 lux     |
| Dimmable               | No             |
| Color temperature      | 4.500 °K       |
| Color rendering        | > 97%          |
| Useful life            | 50.000 hours   |
| Articulated Arm Length | 900 mm         |
| Color                  | White          |