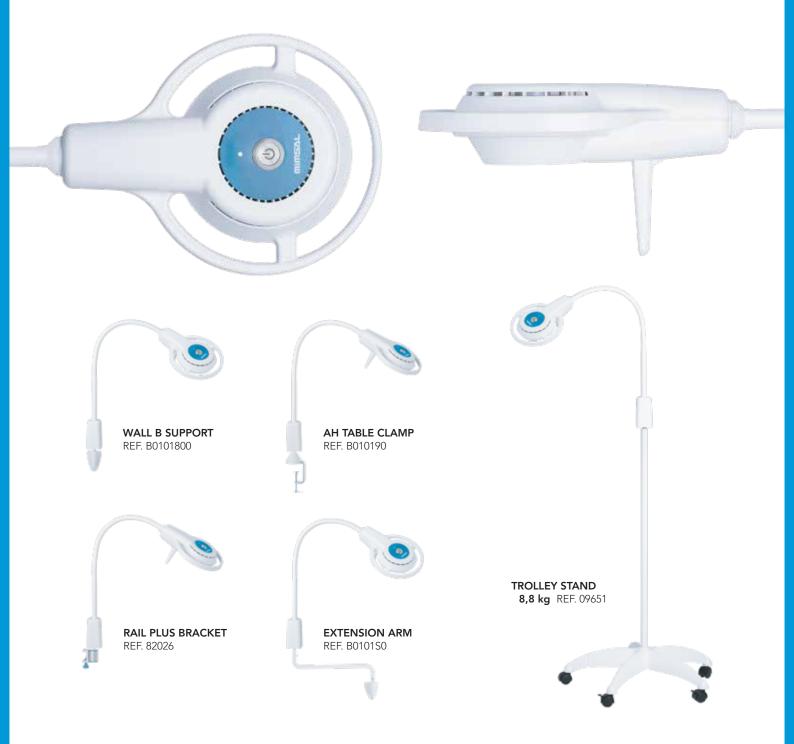

### Ergonomic design

The circular shape of the head and its handle in the lower part facilitate its exact positioning, fulfilling the ergonomic requirements for any use.

Designed with clean and soft shapes which facilitate hygiene and cleanliness in medical environments.

#### Mounting options

The standard version includes AH table clamp.

As for accessories, we offer a wide selection of supports such as wall supports, wall extension arms, trolleys stand and rail brackets.