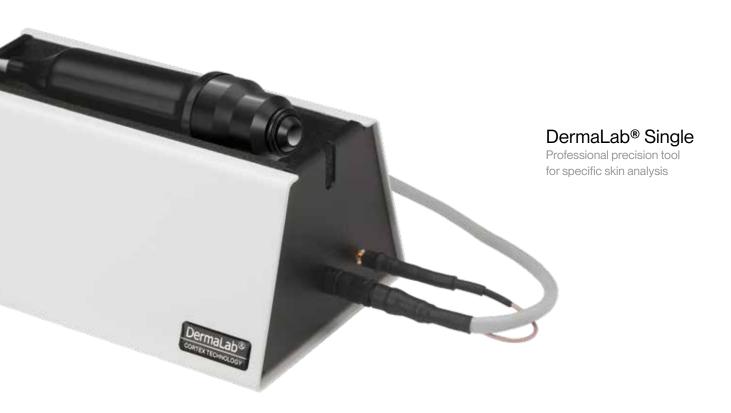

## One powerful instrument

The DermaLab® Single is a specialized analysis tool for skin analysis.

Choose the one essential parameter, you need to measure, and get a professional tool that meets this specific demand.

The following parameters are available for the DermaLab® Single:

- TEWL
- Elasticity
- Hydration
- Ultrasound, high resolution
  - Standard (collagen level)
  - Subcutaneous (fat level)

The DermaLab® Single is delivered complete with probe, main unit and software.

## Specifications

- Connected to USB port
- External power supply (included)
- Dimensions: 188 (L) x 124 (W) x 89 (H) mm
- Integrated probe holder