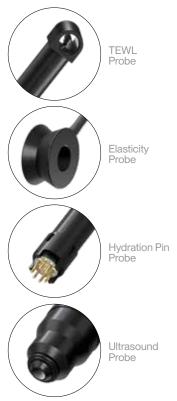

The following parameters are available for the DermaLab® Single:

- TEWL
- Elasticity
- Hydration
- Ultrasound, high resolution
  - Standard (collagen level)
  - Subcutaneous (fat level)

The DermaLab® Single is delivered complete with probe, main unit and software.

### Choose your parameter

From a variety of essential skin parameters, you choose the one you need