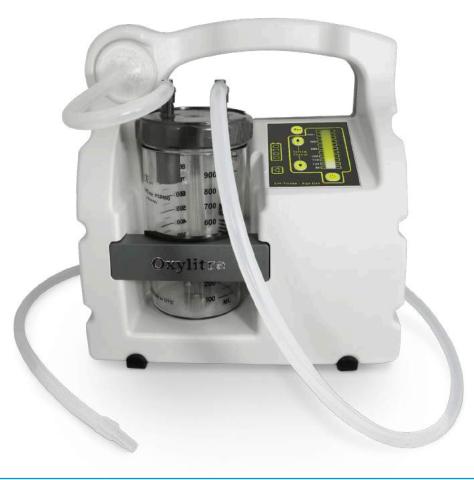

## **Petite Elite Portable Suction Pump**

## **Key Features**

- Suitable for use anywhere in or out of the hospital
- High performance >25Lpm at 500+ mmHg •
- Lightweight and portable with optional carry bag
- Single x 1000ml standard jar assembly, autoclaveable 115v 240V AC •
- Robust moulded case construction •
- Encapsulated bacterial/hydrophobic
- Filter disk

- Luminous touch control panel
- Maximum vacuum override button
- Battery level/charge indicator •
- Battery duration up to 1hr 20m
- Battery 12v dc, 4.3 Mah, rechargeable
- 4.59kg

| ITEM NO. | DESCRIPTION                                                            |
|----------|------------------------------------------------------------------------|
| PSP001   | Petite Elite portable suction pump with reusable autoclavable cansiter |
| PSP004   | Petite Elite portable suction pump with disposable VacSax canister     |
| PPSP050  | Petite Elite carry bag                                                 |
| PSP500   | 1000ml standard jar assembly                                           |
| PSP600   | Filter disks                                                           |