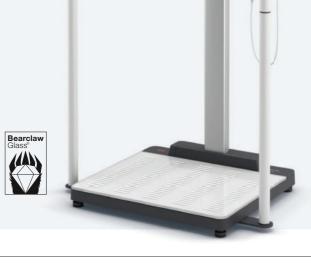

#### Absolute confidence

- + The display shows names or IDs of users and patients
- + Display-controlled data transfer
- + Voice response for patient guidance aids personnel
- + Rapid measurement process within seconds thanks to the innovative ultrasound technology
- + Elegant design featuring extreme robustness thanks to a steel handrail directly anchored to the cast iron base
- + Large platform made of seca Bearclaw Glass® virtually break-resistant glass for extreme durability and hygiene