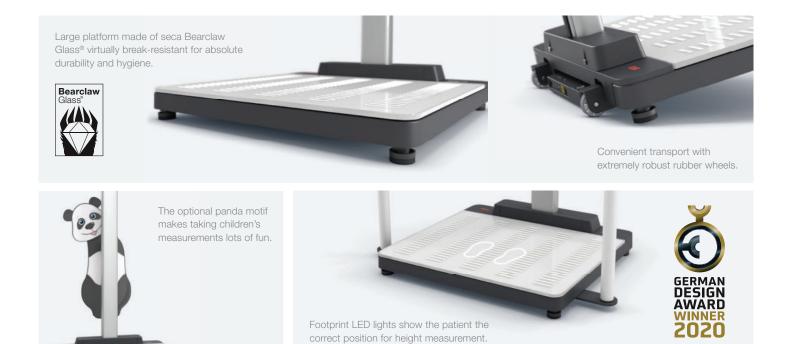

#### Absolute confidence

- + The display shows names or IDs of users and patients
- + Display-controlled data transfer
- + Voice response for patient guidance aids personnel
- + Rapid measurement process within seconds thanks to the innovative ultrasound technology
- + Elegant design featuring extreme robustness thanks to a steel handrail directly anchored to the cast iron base
- + Large platform made of seca Bearclaw Glass® virtually break-resistant glass for extreme durability and hygiene