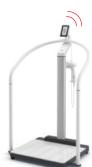

### EMR-validated flat scale with ID-Display<sup>™</sup> and stable

glass platform

- + Flat scale seca 650

EMR-validated handrail

scale with ID-Display™

- + Handrail seca 455
- + Flat scale seca 654
- EMR-validated ultrasonic measuring station with ID-Display™
- + Flat scale seca 654
- + Ultrasonic height measurement seca 257
- EMR-validated ultrasonic measuring station with ID-Display™ and handrail
- + Flat scale seca 654
  - Handrail seca 455
- Ultrasonic height measurement seca 257
- + Capacity: 360 kg / 800 lbs
- + Graduation: 50 g / 0.1 lb
- Measuring range: 100 - 220 cm / 40 - 87"
- + Graduation of measuring range: 1 mm / 1/8"

Order code: ON SHM IUT NN

- + Capacity: 360 kg / 800 lbs
- + Graduation: 50 g / 0.1 lb

Order code: SECA 650

- + Capacity: 360 kg / 800 lbs
- + Graduation: 50 g / 0.1 lb
- Order code: ON SHM INT NN