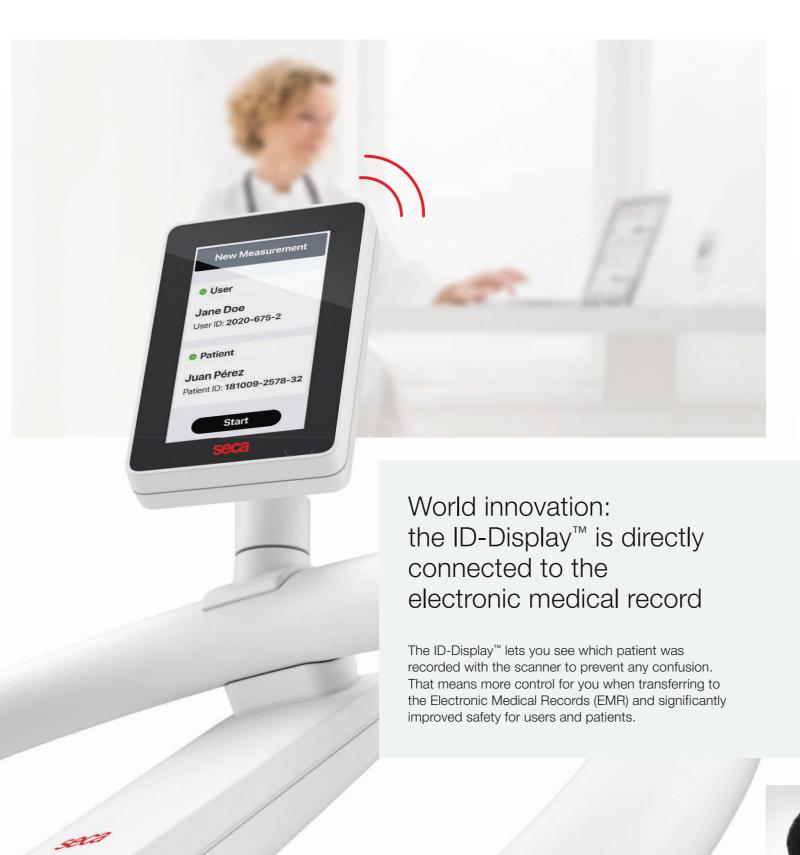

# Developed for electronic medical records

We're not only concerned with the perfect integration of measured data into your electronic medical record, we also deliver the ideal measuring station. That way, you get a completely coordinated integration solution from one source for safer and more efficient workflows.

#### Absolute confidence

- + The display shows names or IDs of users and patients
- + Display-controlled data transfer
- + Voice response for patient guidance aids personnel
- + Rapid measurement process within seconds thanks to the innovative ultrasound technology
- + Elegant design featuring extreme robustness thanks to a steel handrail directly anchored to the cast iron base
- + Large platform made of seca Bearclaw Glass® virtually break-resistant glass for extreme durability and hygiene

# EMP) Integration We've turned intricate into easy

Save time, eliminate transfer errors and achieve a zeroincident environment. Transfer height and weight directly into the Electronic Medical Records (EMR) and revolutionize your workflows. seca scales and measuring stations can be integrated into all EMR systems. Feel free to contact us.