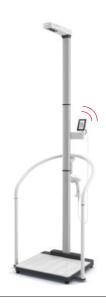

### EMR-validated flat scale with ID-Display<sup>™</sup> and stable

glass platform

- + Flat scale seca 650

EMR-validated handrail

scale with ID-Display™

- + Handrail seca 455
- + Flat scale seca 654
- EMR-validated ultrasonic measuring station with ID-Display™
- + Flat scale seca 654
- + Ultrasonic height measurement seca 257
- EMR-validated ultrasonic measuring station with ID-Display™ and handrail
- + Flat scale seca 654
  - Handrail seca 455
- Ultrasonic height measurement seca 257
- + Capacity: 360 kg / 800 lbs
- + Graduation: 50 g / 0.1 lb
- Measuring range: 100 - 220 cm / 40 - 87"
- + Graduation of measuring range: 1 mm / 1/8"

#### + Capacity: 360 kg / 800 lbs

- + Graduation: 50 g / 0.1 lb
- Measuring range: 60 - 220 cm / 24 - 87"
- + Graduation of measuring range: 1 mm / 1/8"

Order code: ON SMM IUT NN