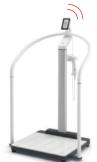

### EMR-validated flat scale with ID-Display<sup>™</sup> and stable

glass platform

- + Flat scale seca 650

EMR-validated handrail

scale with ID-Display™

- + Handrail seca 455
- + Flat scale seca 654
- EMR-validated ultrasonic measuring station with ID-Display™
- + Flat scale seca 654
- + Ultrasonic height measurement seca 257
- EMR-validated ultrasonic measuring station with ID-Display™ and handrail
- + Flat scale seca 654
  - Handrail seca 455
- Ultrasonic height measurement seca 257
- + Capacity: 360 kg / 800 lbs
- + Graduation: 50 g / 0.1 lb
- Measuring range: 100 - 220 cm / 40 - 87"
- + Graduation of measuring range: 1 mm / 1/8"

Order code: ON SHM IUT NN

- + Capacity: 360 kg / 800 lbs
- + Graduation: 50 g / 0.1 lb

Order code: SECA 650

- + Capacity: 360 kg / 800 lbs
- + Graduation: 50 g / 0.1 lb
- Order code: ON SHM INT NN