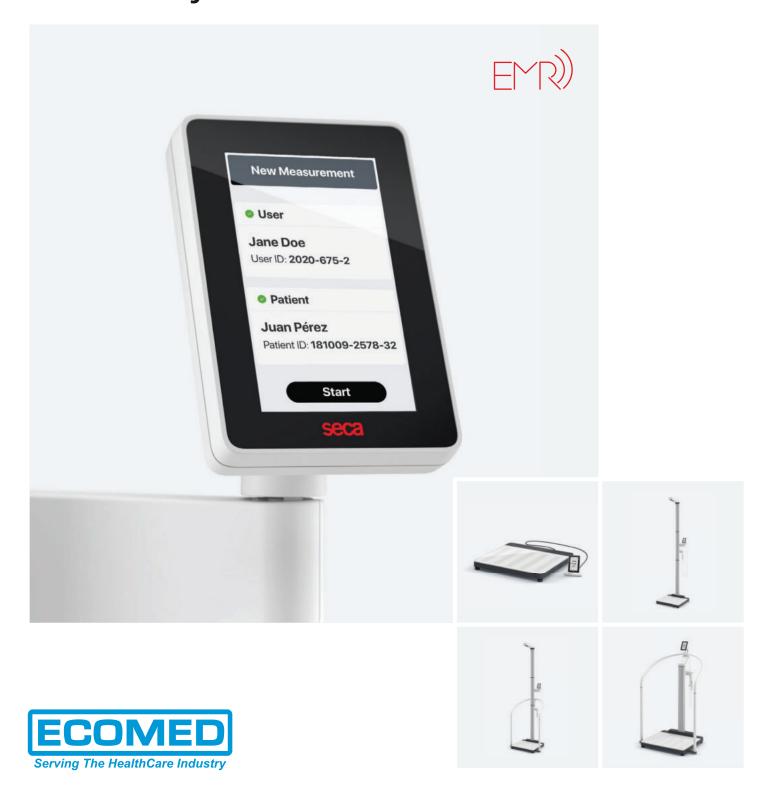

#### Absolute confidence

- + The display shows names or IDs of users and patients
- + Display-controlled data transfer
- + Voice response for patient guidance aids personnel
- + Rapid measurement process within seconds thanks to the innovative ultrasound technology
- + Elegant design featuring extreme robustness thanks to a steel handrail directly anchored to the cast iron base
- + Large platform made of seca Bearclaw Glass® virtually break-resistant glass for extreme durability and hygiene

### EMR-validated flat scale with ID-Display<sup>™</sup> and stable

glass platform

- + Flat scale seca 650

EMR-validated handrail

scale with ID-Display™

- + Handrail seca 455
- + Flat scale seca 654
- EMR-validated ultrasonic measuring station with ID-Display™
- + Flat scale seca 654
- + Ultrasonic height measurement seca 257
- EMR-validated ultrasonic measuring station with ID-Display™ and handrail
- + Flat scale seca 654
  - Handrail seca 455
- Ultrasonic height measurement seca 257
- + Capacity: 360 kg / 800 lbs
- + Graduation: 50 g / 0.1 lb
- Measuring range: 100 - 220 cm / 40 - 87"
- + Graduation of measuring range: 1 mm / 1/8"