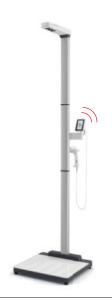

### EMR-validated flat scale with ID-Display<sup>™</sup> and stable

glass platform

- + Flat scale seca 650

EMR-validated handrail

scale with ID-Display™

- + Handrail seca 455
- + Flat scale seca 654
- EMR-validated ultrasonic measuring station with ID-Display™
- + Flat scale seca 654
- + Ultrasonic height measurement seca 257
- EMR-validated ultrasonic measuring station with ID-Display™ and handrail
- + Flat scale seca 654
  - Handrail seca 455
- Ultrasonic height measurement seca 257
- + Capacity: 360 kg / 800 lbs
- + Graduation: 50 g / 0.1 lb
- Measuring range: 100 - 220 cm / 40 - 87"
- + Graduation of measuring range: 1 mm / 1/8"

#### + Capacity: 360 kg / 800 lbs

- + Graduation: 50 g / 0.1 lb
- Measuring range: 60 - 220 cm / 24 - 87"
- + Graduation of measuring range: 1 mm / 1/8"

Order code: ON SMM IUT NN