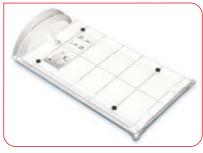

#### Quick cleaning.

The smooth, rounded surfaces prevent bumps and jolts during measuring and make cleaning easy. The foot positioner can be removed to make the guide rails accessible for cleaning. The skin-friendly ABS plastic and the printed scale are impervious to all commercially available cleaning products and disinfectants.