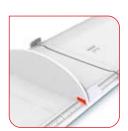

#### Long service life.

The lightness of the measuring board is matched by the high quality of the folding mechanism, head piece and foot positioner. Special attention is paid to the choice of materials which can stand up to years of tough use without losing their shape. Additional protection is provided by the seca 412 carrier bag made of waterrepellent lightweight nylon.

The measurement results are easy to read from the large scale.

The high-quality folding mechanism guarantees a long service life.

www.ecomed.com.au