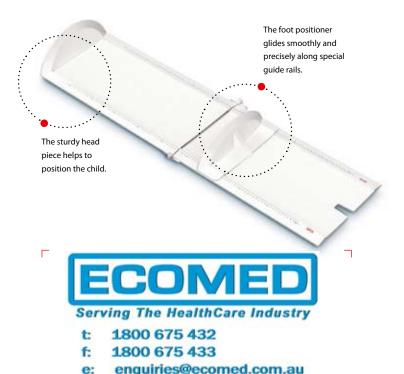

#### Simple operation.

A hinge joins together the two parts of the seca 417 measuring board. It has an integrated head piece and a separate foot positioner that smoothly runs along the gently raised guide rail. For a precise measurement, all the user has to do is place the head of the child against the head piece, stretch out the legs and move the foot positioner to the soles of the feet.

#### Long service life.

The lightness of the measuring board is matched by the high quality of the folding mechanism, head piece and foot positioner. Special attention is paid to the choice of materials which can stand up to years of tough use without losing their shape. Additional protection is provided by the seca 412 carrier bag made of waterrepellent lightweight nylon.