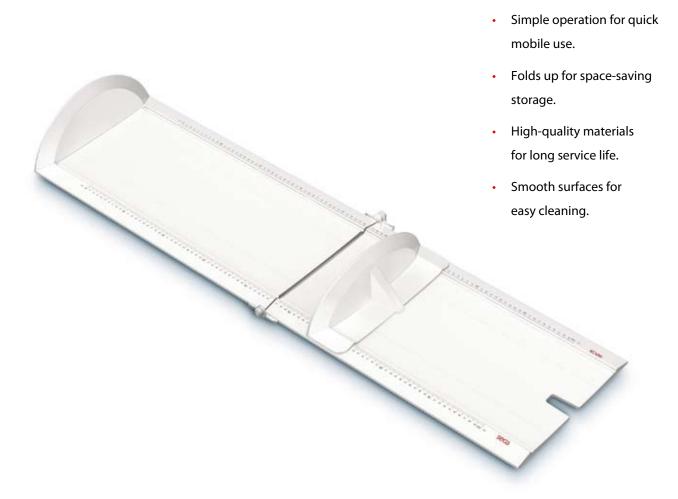

### Heavy work made light.

he seca 417 measuring board is the mobile alternative to the seca 416 infantometer. Its fold-up mechanism and low weight make the seca 417 compact and lightweight for easy transport. It is simple to use and, thanks to its smooth surface, easy to clean. Durability and a long service life are guaranteed by high-quality materials.

#### Simple operation.

A hinge joins together the two parts of the seca 417 measuring board. It has an integrated head piece and a separate foot positioner that smoothly runs along the gently raised guide rail. For a precise measurement, all the user has to do is place the head of the child against the head piece, stretch out the legs and move the foot positioner to the soles of the feet.

#### Long service life.

The lightness of the measuring board is matched by the high quality of the folding mechanism, head piece and foot positioner. Special attention is paid to the choice of materials which can stand up to years of tough use without losing their shape. Additional protection is provided by the seca 412 carrier bag made of waterrepellent lightweight nylon.