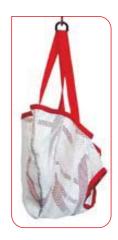

## Accessories

seca 410
Sling seat for the circular dial scales seca 310

The ergonomically shaped sling is especially designed for weigh ing babies with the circular dial scales seca 310. The sling posi tions babies and toddlers comfortably and safely for weighing. The integrated padding can be adjusted individually to the size of the child. Made of durable nylon material, the sling seat is stable, hygienic and easy to clean.