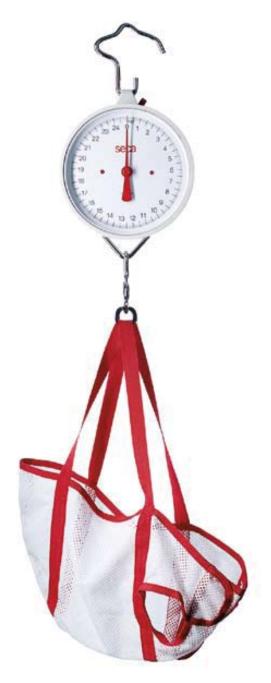

## seca 310

Mechanical circular dial scales for use far from any hospital

Tough and reliable, the seca 310 has been designed especially for work in areas where there is no access to hospitals and baby clinics. Weighing just over one kilo, with shatter-proof glass dial, corrosion-resistant metal casing and internal parts and robust mechanics, it is ideal for use anywhere in the world. The seca 310 has a fine graduation of either 25 or 50 g with a capacity of up to 15 or 25 kg. The suspension hooks are made of galvanized steel and are extremely durable and safe. The sling seat seca 410 is included in the basic equipment delivered with the circular dial scales seca 310.

• Capacity: 15 or 25 kg

• Graduation: 25 or 50 g

With sling seat seca 410

Optional: Carrying case seca 411

## Accessories

seca 410
Sling seat for the circular dial scales seca 310

The ergonomically shaped sling is especially designed for weigh ing babies with the circular dial scales seca 310. The sling posi tions babies and toddlers comfortably and safely for weighing. The integrated padding can be adjusted individually to the size of the child. Made of durable nylon material, the sling seat is stable, hygienic and easy to clean.