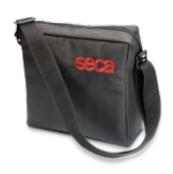

## **Accessories**

seca 411

Carrying case for seca 310 and seca 410

The handy carrying case seca 411 with strap provides sufficient room and protection for the circular dial scales seca 310 and the sling seat seca 410.