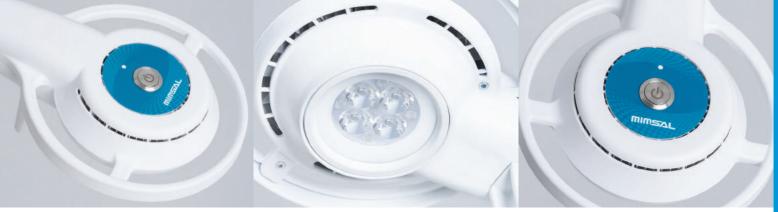

#### Exceptional quality of LED light

The powerful LED light source offers exceptional light quality and a lifespan of more than 50,000 hours.

The high performance of the colour Ra 97% depicts the exceptional quality of white light for an excellent distinction of fabrics and its reproducing all visible colours, naturally and precisely.

#### Ergonomic design

The circular shape of the head and its handle in the lower part facilitate its exact positioning, fulfilling the ergonomic requirements for any use.

Designed with clean and soft shapes which facilitate hygiene and cleanliness in medical environments.