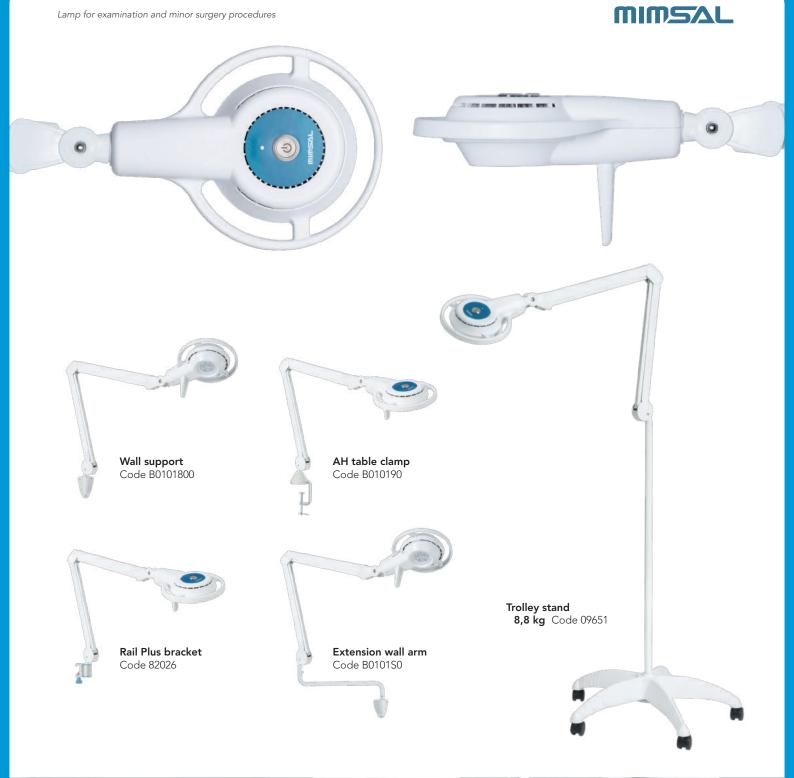

#### Ergonomic design

The circular shape of the head and its handle in the lower part facilitate its exact positioning, fulfilling the ergonomic requirements for any use.

Designed with clean and soft shapes which facilitate hygiene and cleanliness in medical environments.

#### Mounting options

The standard version includes AH table clamp.

As for accessories, we offer a wide selection of supports such as wall supports, wall extension arms, trolleys stand and rail brackets.