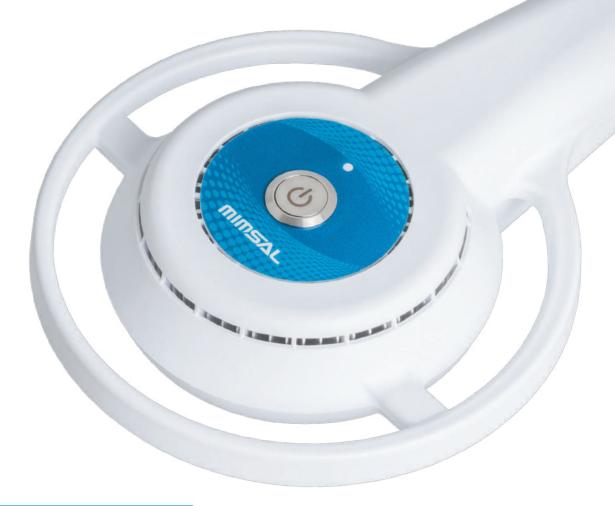

# MS FLEX

MS FLEX is a minor surgery and advanced exploration luminaire. The lamp is manufactured with a LED light source and it is mounted with a highly precise flexible arm. Its arm allows the luminaire to be adjusted in any position.

#### Ergonomic design

The circular shape of the head and its handle in the lower part facilitate its exact positioning, fulfilling the ergonomic requirements for any use.

Designed with clean and soft shapes which facilitate hygiene and cleanliness in medical environments.