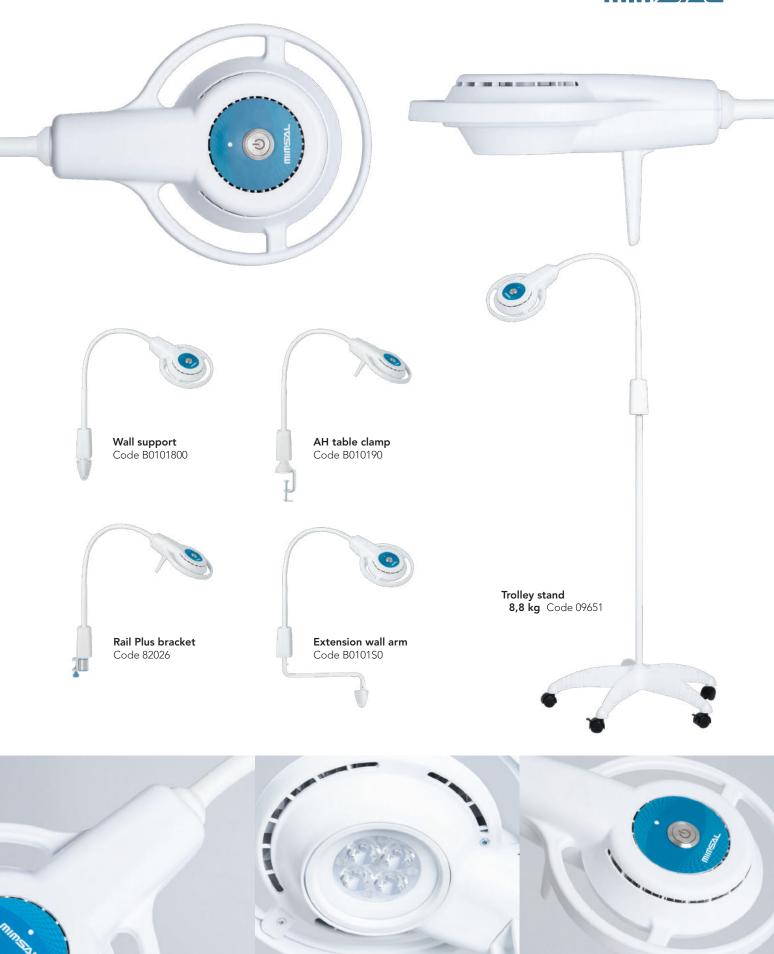

### Mounting options

The standard version includes AH table clamp.

As for accessories, we offer a wide selection of supports such as wall supports, wall extension arms, trolleys stand and rail brackets.