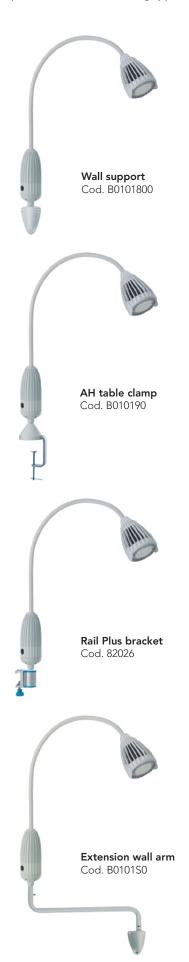

### Mounting options

The standard version includes AH table clamp.

As for accessories, we offer a wide selection of supports such as wall supports, wall extension arms, trolleys stand and rail brackets.