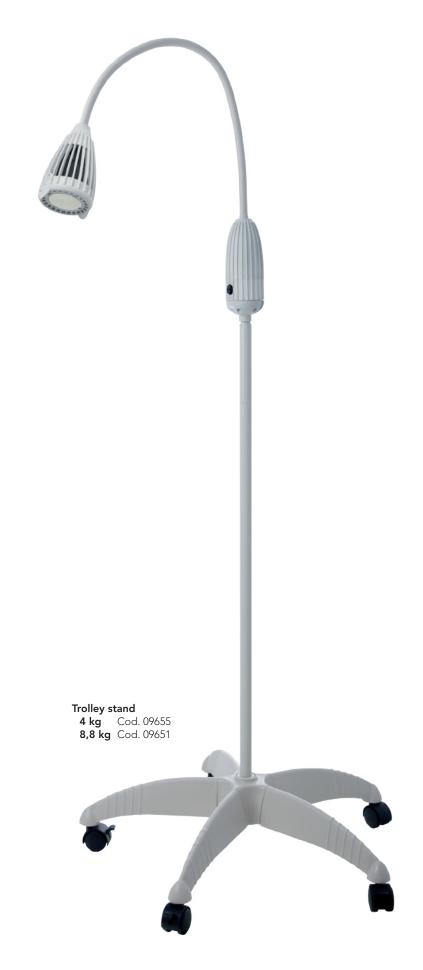

### Mounting options

The standard version includes AH table clamp.

As for accessories, we offer a wide selection of supports such as wall supports, wall extension arms, trolleys stand and rail brackets.