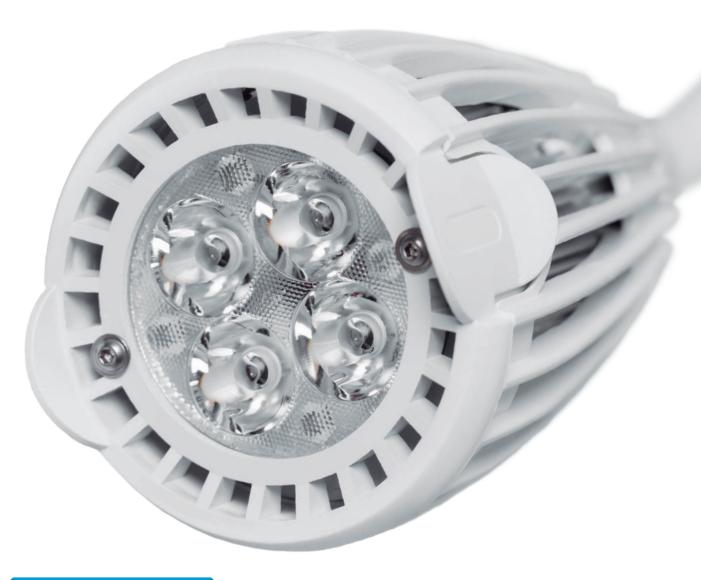

#### Compact design

Luxiflex offers easy use, thanks to its compact LED head with a diameter of 8 cm and its switch located at the base of the lamp. These features make this model an ideal luminaire for the most demanding examinations procedures.

#### High performance LED

Luxiflex LED Plus

35.000 lux at 50 centimeters.