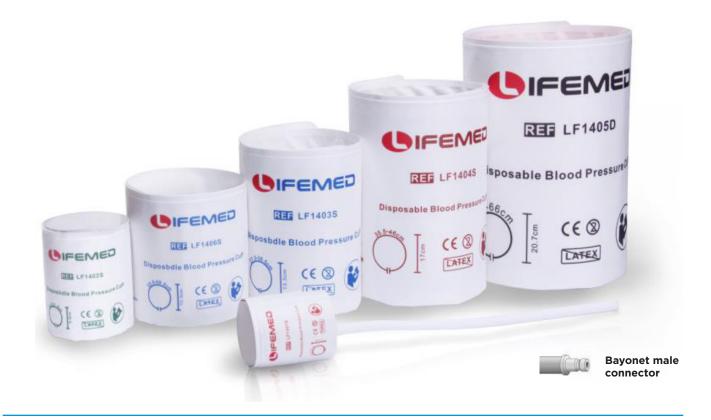

## **Disposable NIBP Cuffs**

## **Key Features**

- Non invasive blood pressure cuffs for patient monitors
- Disposable/single patient use
- Non-woven and TPU material for maximum patient comfort
- Packed in disposable paperplastic bag
- Fitting different brands of monitors if proper connector attached
- · Latex free
- CE marked
- Bladderless structure design, with 25cm single/ dual tubes

| PATIENT SIZE | CIRCUMFERENCE   | PART NUMBER    |
|--------------|-----------------|----------------|
| Adult        | 27.5cm - 36.5cm | LF1403S-B12/10 |
| Small Adult  | 20.5cm - 28.5cm | LF1406S-B12/10 |
| Pediatric    | 13.8cm - 21.5cm | LF1402S-B12/10 |
| Infant       | 9cm - 14.8cm    | LF1401S-B12/10 |
| Large Adult  | 35.5cm - 46cm   | LF1404S-B12/10 |
| Thigh        | 45cm - 56.5cm   | LF1405S-B12/10 |

Note: The codes above (LFxxxxS-B12/10) are for a pack of 10 cuffs and include a Bayonet male connector (HP) on each cuff. Connectors on cuffs can be exchanged according to different applications