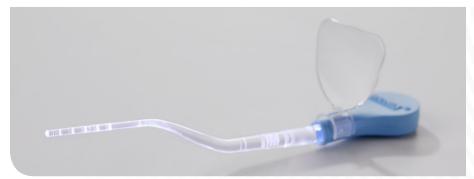

# **Lighted Placement Tool**

Bionix® Placement Tool combines illumination, magnification, and 5 depth guides to help Audiologists take less time to safely and accurately place a foam block deep in the ear.

## **SOLUTION**

The Lighted Placement Tool combines the award winning technology of the Lighted Ear Curette™ with Magnification with a unique, bayonet design for an enhanced site line.

## **RESULTS**

An elegantly slim, brilliantly lit and simply magnified device to promote proper visualization of the ear canal for more accurate foam block placement.