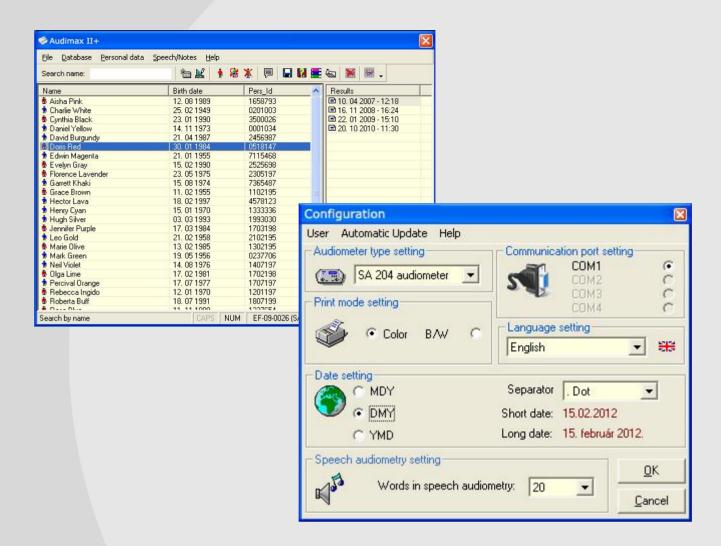

## SOFTWARE FOR SA 201-204

AudiMax II+ is a Windows based application for SA 201-204 pure tone audiometers.

The audiometers can store audiograms together with corresponding patient ID in their internal non volatile memory. AudiMax II+ allows the stored test results to be downloaded to a PC through the standard RS 232 serial port. Downloaded audiograms can be viewed on the screen and saved to patients in the AudiMax II+ database. Final report printing facility and possibility of comparing different test results of the same patient are also available. AudiMax II+ can be run either as an individual application or under Kristály 1.1 occupational health care and Ursula 2.1 general practice softwares. Three different languages (English, Spanish and Hungarian) are available, support for other languages coming shortly (Q2 2012) Easy operation is supported by online help menu.

### Ordering information

EN 101 181 - Audimax II+ for SA 201E/SA 202 EN 101 211 - Audimax II+ for SA 203/SA 204

Accessories supplied EN 200 235 – RS232 serial cable EN 200 236 - USB/RS232 adapter

1 GHz 32-bit (x86) or 64-bit (x64) processor 512 MB of system memory 50 MB available hard disc space 32 bit or 64 bit Windows operating system Printer (b/w or colour) for protocol printing (optional) Internet access for automatic software update (optional)