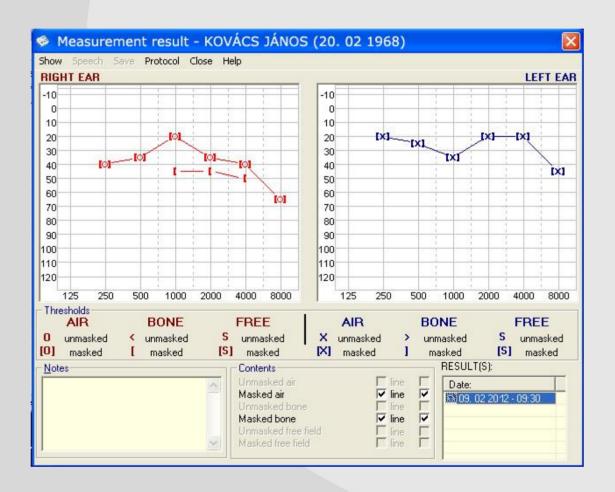

## SOFTWARE FOR SA 201-204

AudiMax II+ is a Windows based application for SA 201-204 pure tone audiometers.

The audiometers can store audiograms together with corresponding patient ID in their internal non volatile memory. AudiMax II+ allows the stored test results to be downloaded to a PC through the standard RS 232 serial port. Downloaded audiograms can be viewed on the screen and saved to patients in the AudiMax II+ database. Final report printing facility and possibility of comparing different test results of the same patient are also available. AudiMax II+ can be run either as an individual application or under Kristály 1.1 occupational health care and Ursula 2.1 general practice softwares. Three different languages (English, Spanish and Hungarian) are available, support for other languages coming shortly (Q2 2012) Easy operation is supported by online help menu.