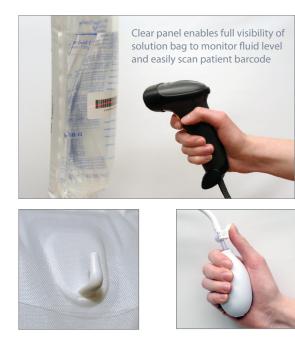

## LATEX FREE | SINGLE PATIENT USE | DISPOSABLE | CE MARK

The latex free Infu-Surg® Clarity Pressure Infusion Bag is an innovative, user-friendly device for intravenous and intra-arterial infusion treatment. Designed with a clear panel, the patient label and barcode on the solution bag can be easily scanned. The dedicated fluid bag hook enables efficient loading and unloading of the system without having to remove the infusion bag from the IV pole.

## INFU-SURG® CLARITY PRESSURE INFUSION BAG

- Transparent panel for clear visibility of solution bag
- Dedicated hook enables guick change of solution bag while providing proper fluid bag positioning in pocket
- Pressure relief valve prevents over-inflation (330 mmHg)
- Color-coded gauge provides accurate pressure monitoring (0-300 mmHg)
- Single-handed inflation and deflation with oval-shaped bulb makes it easy to use and requires minimal training
- Welded panel and hook construction are more durable than sewn designs to withstand repeated use
- Suitable for use with external inflation sources
- Three-way stopcock ensures precise control of pressure
- Incredibly reliable 100% tested