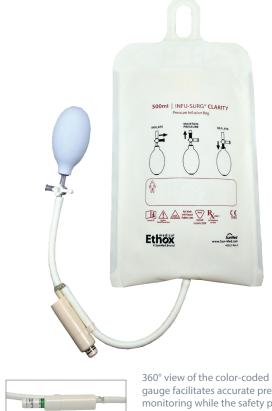

## **INFU-SURG® CLARITY**

## LATEX FREE | SINGLE PATIENT USE | DISPOSABLE | CE MARK

The latex free Infu-Surg® Clarity Pressure Infusion Bag is an innovative, user-friendly device for intravenous and intra-arterial infusion treatment. Designed with a clear panel, the patient label and barcode on the solution bag can be easily scanned. The dedicated fluid bag hook enables efficient loading and unloading of the system without having to remove the infusion bag from the IV pole.

## INFU-SURG® CLARITY PRESSURE INFUSION BAG

- Transparent panel for clear visibility of solution bag
- Dedicated hook enables guick change of solution bag while providing proper fluid bag positioning in pocket
- Pressure relief valve prevents over-inflation (330 mmHg)
- Color-coded gauge provides accurate pressure monitoring (0-300 mmHg)
- Single-handed inflation and deflation with oval-shaped bulb makes it easy to use and requires minimal training
- Welded panel and hook construction are more durable than sewn designs to withstand repeated use
- Suitable for use with external inflation sources
- Three-way stopcock ensures precise control of pressure
- Incredibly reliable 100% tested