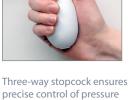

## INFU-SURG® CLARITY PRESSURE INFUSION BAG

- Transparent panel for clear visibility of solution bag
- Dedicated hook enables guick change of solution bag while providing proper fluid bag positioning in pocket
- Pressure relief valve prevents over-inflation (330 mmHg)
- Color-coded gauge provides accurate pressure monitoring (0-300 mmHg)
- Single-handed inflation and deflation with oval-shaped bulb makes it easy to use and requires minimal training
- Welded panel and hook construction are more durable than sewn designs to withstand repeated use
- Suitable for use with external inflation sources
- Three-way stopcock ensures precise control of pressure
- Incredibly reliable 100% tested