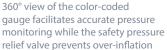

## INFU-SURG® CLARITY PRESSURE INFUSION BAG

- Transparent panel for clear visibility of solution bag
- Dedicated hook enables guick change of solution bag while providing proper fluid bag positioning in pocket
- Pressure relief valve prevents over-inflation (330 mmHg)
- Color-coded gauge provides accurate pressure monitoring (0-300 mmHg)
- Single-handed inflation and deflation with oval-shaped bulb makes it easy to use and requires minimal training
- Welded panel and hook construction are more durable than sewn designs to withstand repeated use
- Suitable for use with external inflation sources
- Three-way stopcock ensures precise control of pressure
- Incredibly reliable 100% tested