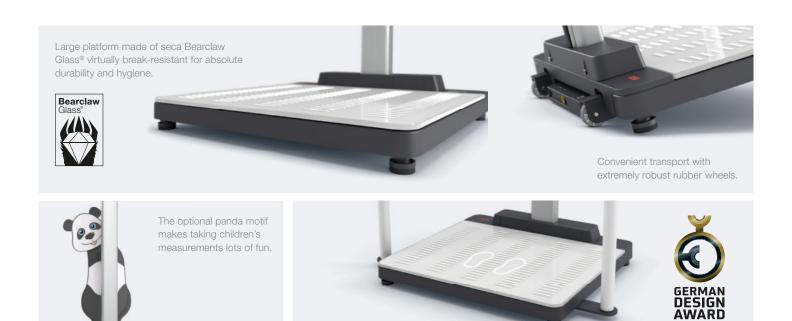

## Absolute confidence

- + The display shows names or IDs of users and patients
- + Display-controlled data transfer
- + Voice response for patient guidance aids personnel
- + Rapid measurement process within seconds thanks to the innovative ultrasound technology
- + Elegant design featuring extreme robustness thanks to a steel handrail directly anchored to the cast iron base
- + Large platform made of seca Bearclaw Glass® virtually break-resistant glass for extreme durability and hygiene

Footprint LED lights show the patient the correct position for height measurement.