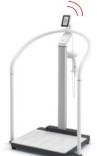

## EMR-validated flat scale with ID-Display<sup>™</sup> and stable

glass platform

- + Flat scale seca 650
- + Capacity: 360 kg / 800 lbs
- + Graduation: 50 g / 0.1 lb

- Order code: SECA 650
- Order code: ON SHM INT NN
- + Capacity: 360 kg / 800 lbs