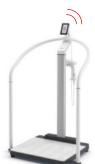

EMR-validated handrail

scale with ID-Display™

+ Flat scale seca 654

+ Handrail seca 455

+ Graduation: 50 g / 0.1 lb

measuring station with ID-Display™

EMR-validated ultrasonic

- + Flat scale seca 654
- + Ultrasonic height measurement seca 257
- + Capacity: 360 kg / 800 lbs
- + Graduation: 50 g / 0.1 lb
- Measuring range: 60 - 220 cm / 24 - 87"
- + Graduation of measuring range: 1 mm / 1/8"