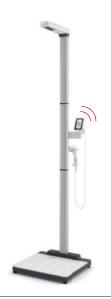

Order code: ON SMM IUT NN

EMR-validated ultrasonic measuring station with ID-Display™ and handrail

- + Flat scale seca 654
- Handrail seca 455
- Ultrasonic height measurement seca 257
- + Capacity: 360 kg / 800 lbs
- + Graduation: 50 g / 0.1 lb
- Measuring range: 100 - 220 cm / 40 - 87"
- + Graduation of measuring range: 1 mm / 1/8"

Order code: ON SHM IUT NN