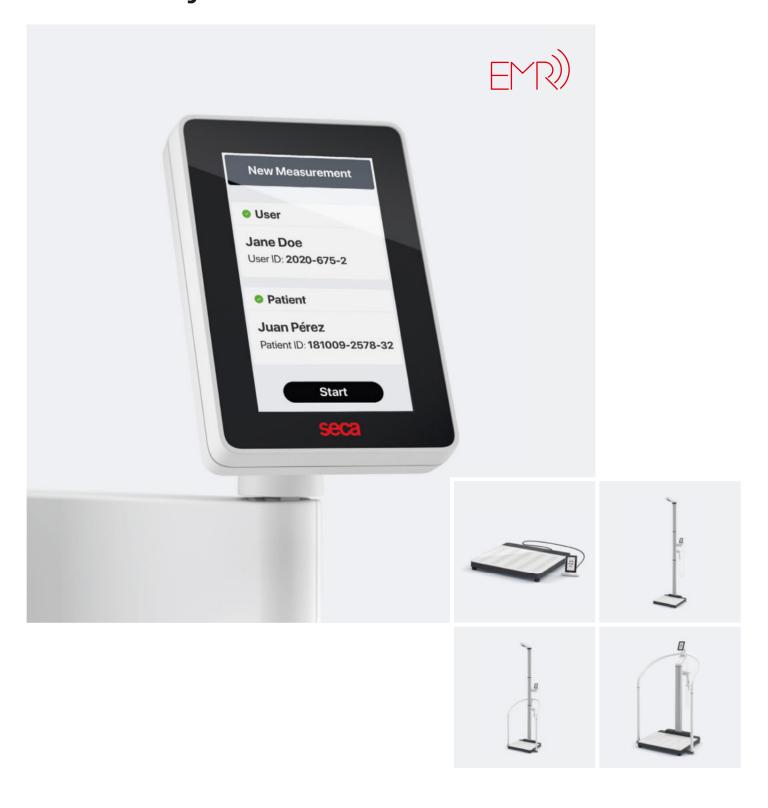

The ID-Display<sup>™</sup> lets you see which patient was recorded with the scanner to prevent any confusion. That means more control for you when transferring to the Electronic Medical Records (EMR) and significantly improved safety for users and patients.

## Absolute confidence

- + The display shows names or IDs of users and patients
- + Display-controlled data transfer
- + Voice response for patient guidance aids personnel
- + Rapid measurement process within seconds thanks to the innovative ultrasound technology
- + Elegant design featuring extreme robustness thanks to a steel handrail directly anchored to the cast iron base
- + Large platform made of seca Bearclaw Glass® virtually break-resistant glass for extreme durability and hygiene

## EMR-validated flat scale with ID-Display<sup>™</sup> and stable

glass platform

- + Flat scale seca 650
- + Capacity: 360 kg / 800 lbs
- + Graduation: 50 g / 0.1 lb

- Order code: SECA 650
- Order code: ON SHM INT NN
- + Capacity: 360 kg / 800 lbs

EMR-validated handrail

scale with ID-Display™

+ Flat scale seca 654

+ Handrail seca 455

+ Graduation: 50 g / 0.1 lb

measuring station with ID-Display™

EMR-validated ultrasonic

- + Flat scale seca 654
- + Ultrasonic height measurement seca 257
- + Capacity: 360 kg / 800 lbs
- + Graduation: 50 g / 0.1 lb
- Measuring range: 60 - 220 cm / 24 - 87"
- + Graduation of measuring range: 1 mm / 1/8"

Order code: ON SMM IUT NN

EMR-validated ultrasonic measuring station with ID-Display™ and handrail

- + Flat scale seca 654
- Handrail seca 455
- Ultrasonic height measurement seca 257
- + Capacity: 360 kg / 800 lbs
- + Graduation: 50 g / 0.1 lb
- Measuring range: 100 - 220 cm / 40 - 87"
- + Graduation of measuring range: 1 mm / 1/8"