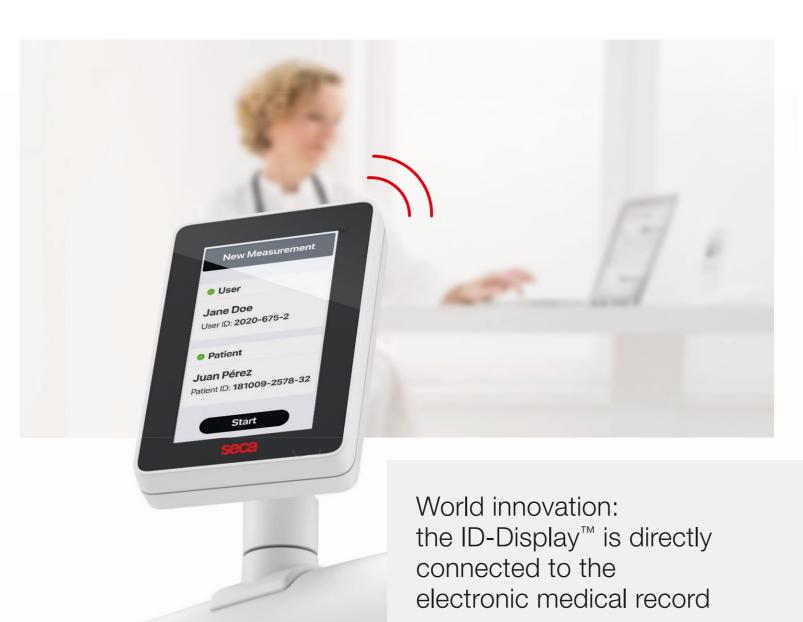

## Developed for electronic medical records

We're not only concerned with the perfect integration of measured data into your electronic medical record, we also deliver the ideal measuring station. That way, you get a completely coordinated integration solution from one source for safer and more efficient workflows.

The ID-Display<sup>™</sup> lets you see which patient was recorded with the scanner to prevent any confusion. That means more control for you when transferring to the Electronic Medical Records (EMR) and significantly improved safety for users and patients.

## EMP Integration We've turned intricate into easy

Save time, eliminate transfer errors and achieve a zeroincident environment. Transfer height and weight directly into the Electronic Medical Records (EMR) and revolutionize your workflows. seca scales and measuring stations can be integrated into all EMR systems. Feel free to contact us.