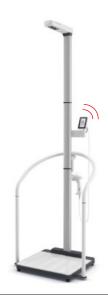

Order code: ON SMM IUT NN

EMR-validated ultrasonic measuring station with ID-Display™ and handrail

- + Flat scale seca 654
- Handrail seca 455
- Ultrasonic height measurement seca 257
- + Capacity: 360 kg / 800 lbs
- + Graduation: 50 g / 0.1 lb
- Measuring range: 100 - 220 cm / 40 - 87"
- + Graduation of measuring range: 1 mm / 1/8"

Order code: ON SHM IUT NN