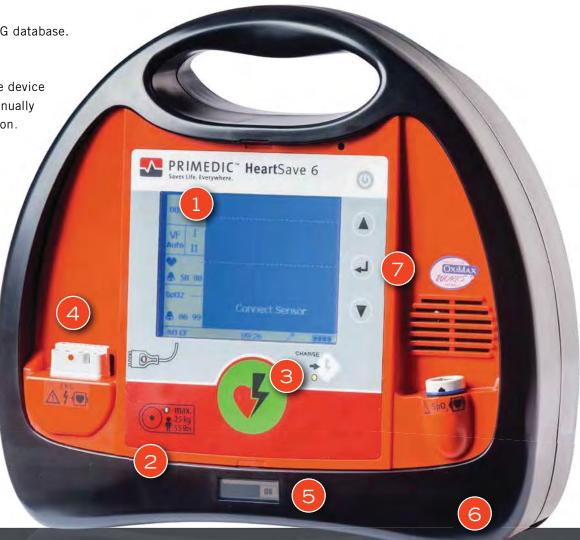

# **Heart**Save **6/6S** – THE PROFESSIONAL FOR PROFESSIONALS

MONITOR | OPERATION

Intuitive, easy-to-use AED with additional manual mode thanks to high-resolution 4.7" blue-mode monitor. Voice prompts and a precise metronome are displayed throughout the defibrillation process.

PEDIATRIC BUTTON

Pediatric defibrillation according Metrax GmbH pediatric ECG database.

SHOCK BUTTON

Real one-button operation. Once analysis is complete and the device has either been cleared for use or the power level has been manually selected, defibrillation is triggered by pressing the shock button.

CONNECTOR SOCKET

Connection point for pre-connected electrode or ECG monitoring cable.

STATUS DISPLAY

The active status display informs the user about the usability of the device and battery. Automatic self-tests are performed every day.

6 BATTERY COMPARTMENT AND ACCESS TO SaveCard

Easy release to replace battery (PRIMEDIC™ AkuPak LITE or 6-year lithium battery) and access to SaveCard. The device automatically stores all resuscitation data.

SETUP MENU
Individual user configurations possible in setup menu; user instructions available in a range of languages. In addition to AED mode, it is also possible to switch to manual mode.