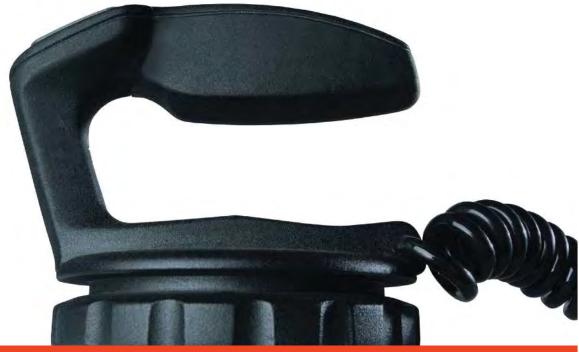

HANDS-FREE DEFIBRILLATION
Charging button for hands-free defibrillation
with the aid of SavePads electrodes.

PADDLES
Possible to switch to paddles.

EVERYTHING UNDER CONTROL:

THE PADDLES

#### EASY TO USE, QUICKLY READY FOR OPERATION

The integrated children's defibrillation electrodes are readily available at the site of the medical emergency and do not require adapters. Using the innovative bayonet mechanism, adult paddles can be transformed into children's paddles in next to no time at all. This means that the children's paddles are always right where you need them – on the DefiMonitor XD itself.

You therefore have all options safely under control: you have the choice between the ergonomically shaped, external defibrillation paddles and the SavePads connect adhesive electrodes, which can be used for hands-free defibrillation at any time.