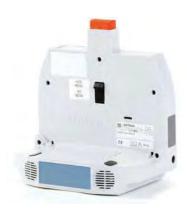

# CONNECTORS

Here you can find brochures, data sheets and certificates for the PRIMEDIC $^{\text{TM}}$  product range.

SPEAKER

2 SOCKET FOR ELECTRODE PLUG

3 SOCKET FOR SpO<sub>2</sub> SENSOR (OPTIONAL)

SOCKET FOR PADDLE CABLE

RELEASE LEVER FOR PRINTER COVER

2 PRINTER COVER

3 MAINS CONNECTION

FASTENER HOLE FOR BAG (OPTIONAL)