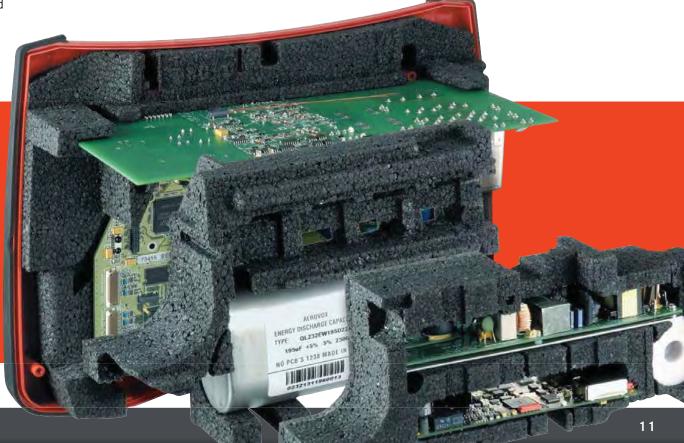

#### COMPACT - WITH CLASS

The DefiMonitor XD combines a device design that is both compact and tried and trusted in practice with the highest possible degree of safety and simple handling. The device's extremely robust housing with shaped inlets, low weight, comprehensive software functions and useful accessories have been impressing professional users in emergency medicine for years, as it guarantees targeted handling even in extreme situations. Thanks to special mounting and charging systems, the DefiMonitor XD can be positioned anywhere.

## THE **Defi**Monitor **XD** IS GUARANTEED OFF-ROAD

- ► Thanks to EN1789 certification
- ► Thanks to its high-contrast monitor

  Ensures optimum visibility, even in bright ambient light.
- ► Thanks to shock-absorbent housing

  The device remains functional even under extreme conditions.