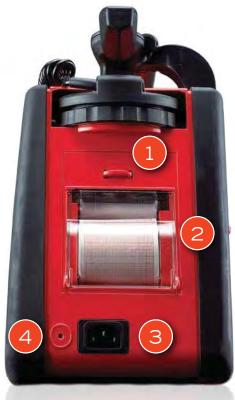

RELEASE LEVER FOR PRINTER COVER

2 PRINTER COVER

3 MAINS CONNECTION

FASTENER HOLE FOR BAG (OPTIONAL)