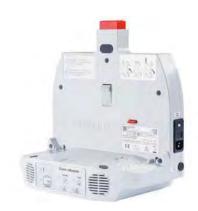

# CONNECTORS

Here you can find brochures, data sheets and certificates for the PRIMEDIC $^{\text{TM}}$  product range.

SPEAKER

2 SOCKET FOR ELECTRODE PLUG

3 SOCKET FOR SpO<sub>2</sub> SENSOR (OPTIONAL)

SOCKET FOR PADDLE CABLE

RELEASE LEVER FOR PRINTER COVER

2 PRINTER COVER

3 MAINS CONNECTION

FASTENER HOLE FOR BAG (OPTIONAL)