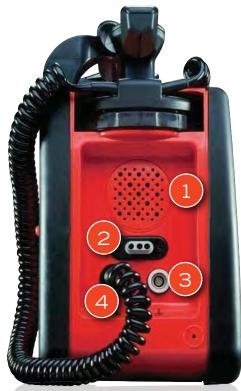

# CONNECTORS

Here you can find brochures, data sheets and certificates for the PRIMEDIC $^{\text{TM}}$  product range.

SPEAKER

2 SOCKET FOR ELECTRODE PLUG

3 SOCKET FOR SpO<sub>2</sub> SENSOR (OPTIONAL)

SOCKET FOR PADDLE CABLE