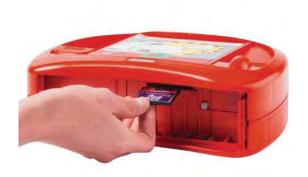

6 BATTERY COMPARTMENT AND ACCESS TO SaveCard

Easy release to replace battery (PRIMEDIC™ AkuPak LITE or 6-year lithium battery) and access to SaveCard. The device automatically stores all resuscitation data.

# 5 BATTERY COMPARTMENT AND ACCESS TO SaveCard

Easy release to replace battery (PRIMEDIC™ AkuPak LITE) and access to SaveCard.

SETUP MENU
Individual user configurations possible in setup menu; user instructions available in a range of languages. In addition to AED mode, it is also possible to switch to manual mode.

#### SaveCard