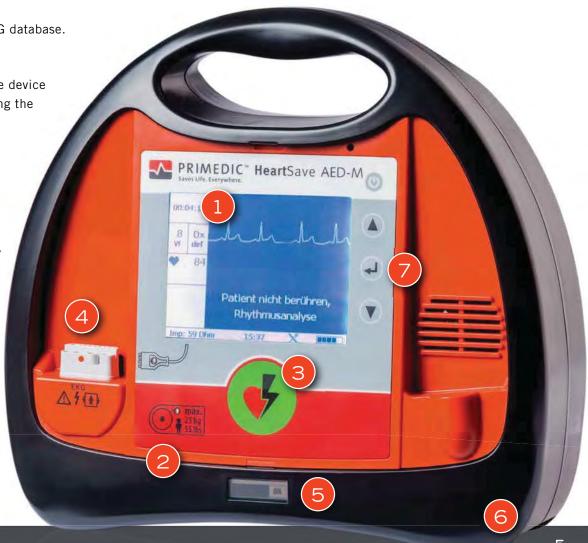

## HeartSave AED-M - ABSOLUTELY RELIABLE

MONITOR | OPERATION

Intuitive, easy-to-use AED thanks to high-resolution 4.7" blue-mode monitor (12 cm diagonal: largest AED display available on the market). Voice prompts and a precise metronome are displayed throughout the defibrillation process.

PEDIATRIC BUTTON

Pediatric defibrillation according Metrax GmbH pediatric ECG database.

SHOCK BUTTON

Real one-button operation. Once analysis is complete and the device has been cleared for use, defibrillation is triggered by pressing the shock button.

CONNECTOR SOCKET

Connection point for pre-connected electrode or ECG monitoring cable.

STATUS DISPLAY

The active status display informs the user about the usability of the device and battery. Automatic self-tests are performed every day.

6 BATTERY COMPARTMENT AND ACCESS TO SaveCard

Easy release to replace battery (PRIMEDIC™ AkuPak LITE or 6-year lithium battery) and access to SaveCard. The device automatically stores all resuscitation data.

SETUP MENU
Individual user configurations; user instructions available in a range of languages.