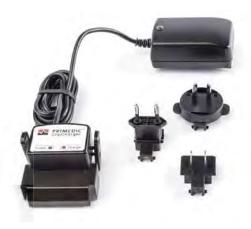

#### PRIMEDIC™-CHARGER BASIC

Vehicle charging unit (12V) with single-hand release for HeartSave and DefiMonitor XD