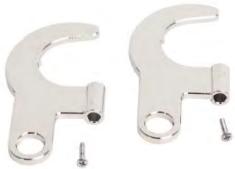

#### PRIMEDIC™ MOUNTING HOOKS

For attachment to patient's bed/stretcher (DefiMonitor XD)