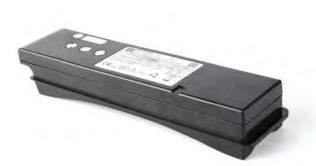

#### PRIMEDIC™ AkuPak LITE

Latest PRIMEDIC™ AkuPak LITE technology with 1000 charge cycles (4-year lifespan) offers user-friendly handling and maintenance

#### CLIP CHARGER

HeartSave AED-M and 6/6S for AkuPak LITE

6-year battery HeartSave AED-M and 6/6S

**BATTERY** 