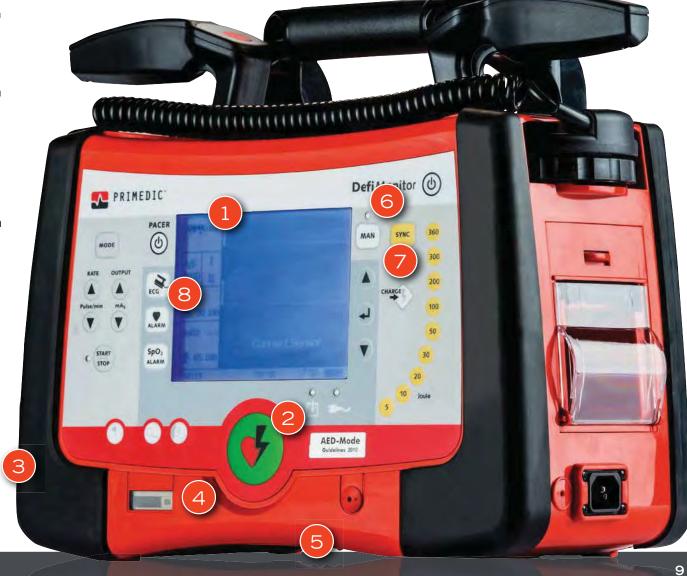

- ► Nellcor SpO₂ pulse oximeter
- ► Transthoracic, external pacemaker
- ► Automatic VF detection (AED mode)

MONITOR | OPERATION
Intuitive and easy to use thanks to highresolution 5,7" blue-mode monitor.

Voice prompts and a precise metronome are displayed throughout the defibrillation process.

process

#### SHOCK BUTTON

Real one-button operation. Once analysis is complete and the device has been cleared for use, defibrillation is triggered by pressing the shock button.

CONNECTOR SOCKET

Connection point for pre-connected electrode or ECG monitoring cable.

STATUS DISPLAY
Active status display provides 100% information on the device's operating status (regular self-tests).

# 5 BATTERY COMPARTMENT AND ACCESS TO SaveCard

Easy release to replace battery (PRIMEDIC™ AkuPak LITE) and access to SaveCard.

SETUP MENU
Individual user configurations possible in setup menu; user instructions available in a range of languages. In addition to AED mode, it is also possible to switch to manual mode.

HANDS-FREE DEFIBRILLATION
Charging button for hands-free defibrillation
with the aid of SavePads electrodes.

PADDLES
Possible to switch to paddles.

EVERYTHING UNDER CONTROL:

THE PADDLES