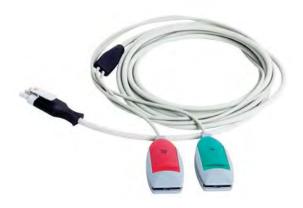

#### **COST-EFFECTIVE MONITORING**

A separate 2 / 4-core ECG cable and ECG electrodes are also optionally available.

#### PRIMEDIC™ SavePads CONNECT CABLE

2-core, for connection of PRIMEDIC™ SavePads adhesive electrodes for adults, incl. cable and plug