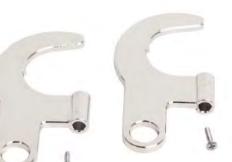

#### PRIMEDIC™ MOUNTING HOOKS

For attachment to patient's bed/stretcher (DefiMonitor XD)