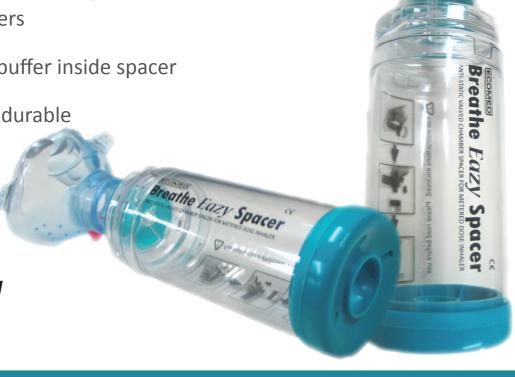

## Breathe Eazy Spacer

## ANTI-STATIC CHAMBER SPACER FOR METERED DOSE INHALER WITH VISION VALVE

☆ For the efficient delivery of asthma and COPD medication to the lungs.

☆ Easy to use with all standard 'puffers' & metered dose inhalers

☆ Conveniently store puffer inside spacer

☆ Compact, portable, durable

☆ Latex Free

☆ Easy to Clean

☆Option of Baby or Child Mask included in package

**Breathe Eazy Spacer** 

Breathe Eazy Spacer with Child Mask, separate Child Mask