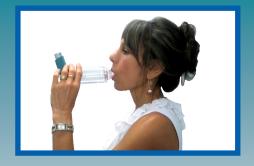

## ANTI-STATIC CHAMBER SPACER FOR METERED DOSE INHALER WITH VISION VALVE

☆ For the efficient delivery of asthma and COPD medication to the lungs.

☆ Easy to use with all standard 'puffers' & metered dose inhalers

☆ Conveniently store puffer inside spacer

☆ Compact, portable, durable

☆ Latex Free

☆ Easy to Clean

☆Option of Baby or Child Mask included in package

**Breathe Eazy Spacer** 

Breathe Eazy Spacer with Child Mask, separate Child Mask