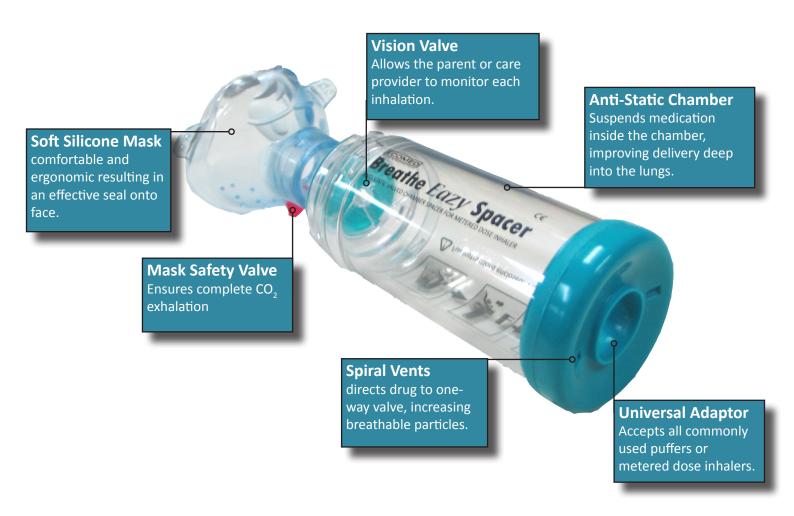

## Breathe Eazy Spacer

## ANTI-STATIC CHAMBER SPACER FOR METERED DOSE INHALER WITH VISION VALVE

☆ For the efficient delivery of asthma and COPD medication to the lungs.

☆ Easy to use with all standard 'puffers' & metered dose inhalers

☆ Conveniently store puffer inside spacer

☆ Compact, portable, durable

☆ Latex Free

☆ Easy to Clean

☆Option of Baby or Child Mask included in package

**Breathe Eazy Spacer** 

Breathe Eazy Spacer with Child Mask, separate Child Mask