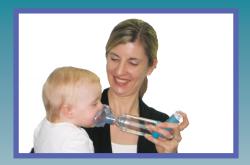

## Breathe Eazy Spacer

## ANTI-STATIC CHAMBER SPACER FOR METERED DOSE INHALER WITH VISION VALVE

☆ For the efficient delivery of asthma and COPD medication to the lungs.

☆ Easy to use with all standard 'puffers' & metered dose inhalers

☆ Conveniently store puffer inside spacer

☆ Compact, portable, durable

☆ Latex Free

☆ Easy to Clean

☆Option of Baby or Child Mask included in package





**Breathe Eazy Spacer** 



Breathe Eazy Spacer with Child Mask, separate Child Mask



**Breathe Eazy Spacer** with Baby Mask



## Breathe Eazy Spacer



## ANTI-STATIC CHAMBER SPACER FOR METERED DOSE INHALER WITH VISION VALVE



| Part Number  | Description                                        | Included in Package     |
|--------------|----------------------------------------------------|-------------------------|
| ANR-SPA-0001 | Breathe Eazy Spacer with Mouthpiece. Age 6+ years  | Receive fraction        |
| ANR-SPA-0002 | Breathe Eazy Spacer with Child Mask. Age 3-6 years | design two space        |
| ANR-SPA-0003 | Breathe Eazy Spacer with Baby Mask. Age 0-3 years  | Therefore there Special |
| ANR-SPA-0004 | Breathe Eazy Spacer Mask - Child. Age 3-6 years.   |                         |



**1800 67 5432** 

⊠ sales@ecomed.com.au

 ≡ www.ecomed.com.au

Order to: