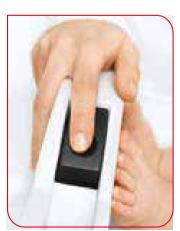

## seca **416**

Infantometer for measuring babies and infants

The completely novel shape of the infantometer makes it quick and easy to measure babies and infants up to two years old. The board is generously designed and the raised and softly rounded sides hold the baby easily and safely in the right position. The footpiece, fitted into two guide rails, slides smoothly along the scale and, as it is lockable, the baby can be removed and the result noted later. All parts are tough and durable.

- Measuring range: 33 100 cm
- Graduation: 1 mm

The head and foot positioners lock into place so the indication can be read after measuring.