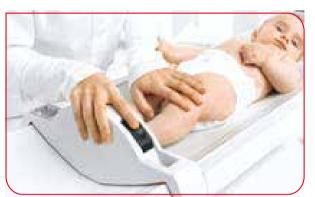

## seca **416**

Infantometer for measuring babies and infants

The completely novel shape of the infantometer makes it quick and easy to measure babies and infants up to two years old. The board is generously designed and the raised and softly rounded sides hold the baby easily and safely in the right position. The footpiece, fitted into two guide rails, slides smoothly along the scale and, as it is lockable, the baby can be removed and the result noted later. All parts are tough and durable.

- Measuring range: 33 100 cm
- Graduation: 1 mm

The head and foot positioners lock into place so the indication can be read after measuring.