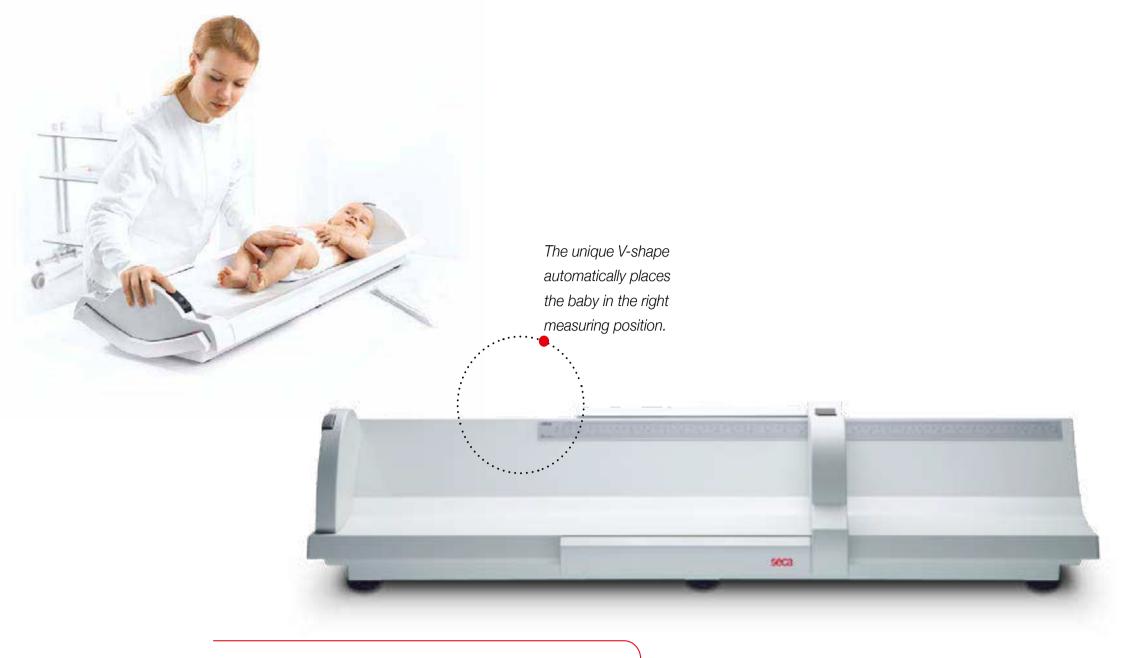

## seca **416**

Infantometer for measuring babies and infants

The completely novel shape of the infantometer makes it quick and easy to measure babies and infants up to two years old. The board is generously designed and the raised and softly rounded sides hold the baby easily and safely in the right position. The footpiece, fitted into two guide rails, slides smoothly along the scale and, as it is lockable, the baby can be removed and the result noted later. All parts are tough and durable.