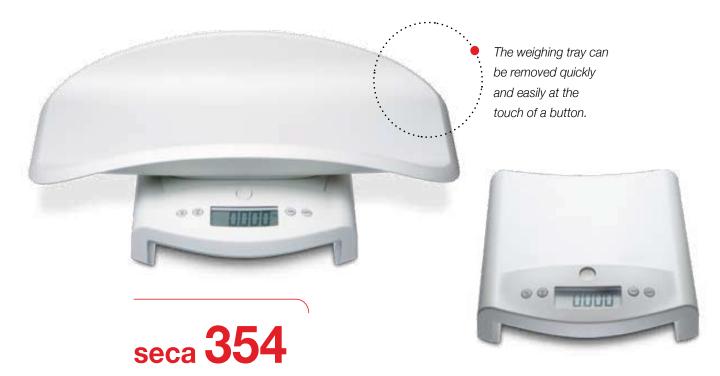

Electronic baby scales double as flat scales for children

With its dual function, this baby scale is a small sensation: at the touch of a button, the tray can be detached quickly and easily from the base, leaving you with robust flat scales for children weighing up to 20 kg. As the two elements are securely connected, it is absolutely safe to lift and transport the scales. The softly rounded shape of the tray gives the baby a feeling of safety and security. The breast-milk-intake function shows the exact amount of milk the baby has consumed.

Capacity: 20 kg

Graduation: 10 g < 10 kg > 20 g

Functions: TARE, Auto-HOLD, BMIF, kg/lbs switch-over

Optional: Carrying case seca 413