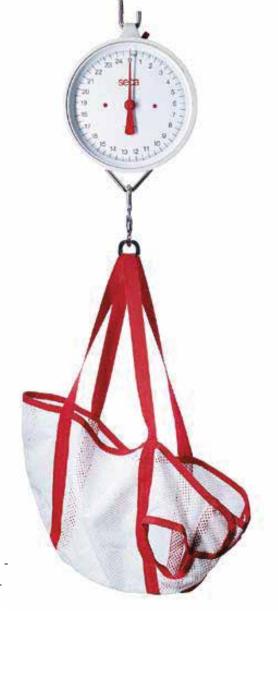

## seca 310

Mechanical circular dial scales for use far from any hospital

Tough and reliable, the seca 310 has been designed especially for work in areas where there is no access to hospitals and baby clinics. Weighing just over one kilo, with shatter-proof glass dial, corrosion-resistant metal casing and internal parts and robust mechanics, it is ideal for use anywhere in the world. The seca 310 has a fine graduation of either 25 or 50 g with a capacity of up to 15 or 25 kg. The suspension hooks are made of galvanized steel and are extremely durable and safe. The sling seat seca 410 is included in the basic equipment delivered with the circular dial scales seca 310.

Capacity: 15 or 25 kg

• Graduation: 25 or 50 g

With sling seat seca 410

Optional: Carrying case seca 411

## Accessories

seca 410
Sling seat for the circular dial scales seca 310

The ergonomically shaped sling is especially designed for weigh ing babies with the circular dial scales seca 310. The sling positions babies and toddlers comfortably and safely for weighing. The integrated padding can be adjusted individually to the size of the child. Made of durable nylon material, the sling seat is stable, hygienic and easy to clean.