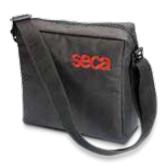

## Accessories

seca 411

Carrying case for seca 310 and seca 410

The handy carrying case seca 411 with strap provides sufficient room and protection for the circular dial scales seca 310 and the sling seat seca 410.