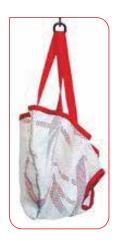

## Accessories

seca 410
Sling seat for the circular dial scales seca 310

The ergonomically shaped sling is especially designed for weigh ing babies with the circular dial scales seca 310. The sling positions babies and toddlers comfortably and safely for weighing. The integrated padding can be adjusted individually to the size of the child. Made of durable nylon material, the sling seat is stable, hygienic and easy to clean.