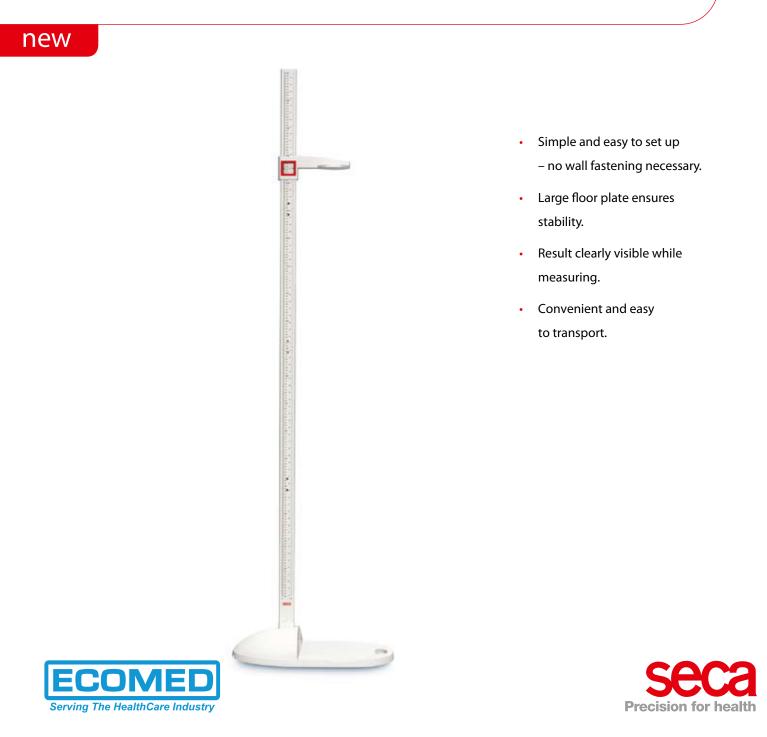

# The convenient mobile method of measuring height.

he stadiometer seca 213 is especially suitable for mobile use, e.g. for measuring children and teenagers in the course of medical examinations in schools, for use by carers and health workers on the move. But it is also ideal for doctor's surgeries and hospitals specialising in child and adolescent medicine. Furthermore, the seca 213 is suitable for measuring patients lying down. Once taken apart, the stadiometer is easy to transport anywhere.

Simple and quick to set up – no wall fastening required.

The measuring rod seca 213 which can be dismantled into several pieces can be set up easily and quickly. It is mounted on the floor plate in no time at all. Further fixation, e.g. by means of a wall fastening, is no longer necessary.

#### Flexible positioning due to large floor plate.

The stadiometer seca 213 can be used anywhere because the large floor plate provides the necessary stability. The stadiometer seca 213 is therefore the ideal piece of equipment for all those who require reliable measuring instruments at frequently changing locations.

Adjusting the smooth-running measuring slide is extremely easy due to the large head plate. A further sophisticated detail is that, as the scale is printed along the side of the measuring rod, it is easy to read off the result while measuring, thus guaranteeing precise results - up to a height of 207 cm.

# Convenient and easy

Practical: the stadiometer seca 213 is easy to take anywhere not only because it can be dismantled in no time at all but also because it has a practical, integrated handle.

Large platform for stability