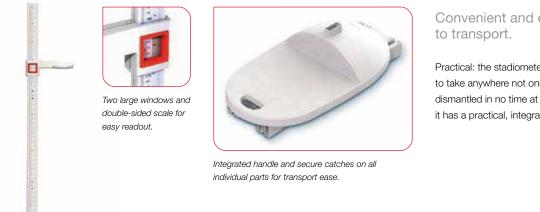

Adjusting the smooth-running measuring slide is extremely easy due to the large head plate. A further sophisticated detail is that, as the scale is printed along the side of the measuring rod, it is easy to read off the result while measuring, thus guaranteeing precise results - up to a height of 207 cm.

# Convenient and easy

Practical: the stadiometer seca 213 is easy to take anywhere not only because it can be dismantled in no time at all but also because it has a practical, integrated handle.

Large platform for stability