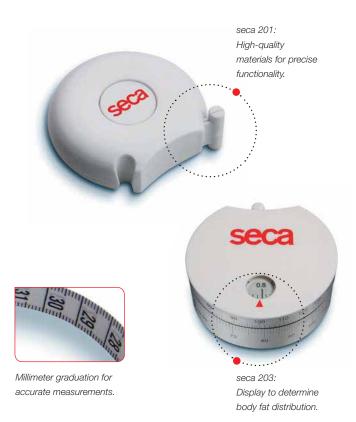

#### seca 201:

The seca 201 is a true medical product. It's very easy to pull out the tape, which just as easily clicks back into place. Handling is extraordinarily convenient. Made of durable materials, the scale features a tape with a top measurement of 205 centimeters and its own low weight of only 55 grams.

#### seca 203:

The seca 203 also has an extra instrument to calculate the Waist-to-Hip Ratio (WHR). This ratio is an indirect method of determining the amount of fatty tissue in the abdomen and consequently, the

distribution of fat reserves. The highquality scale is made of metal so that you'll be able to depend on this valuable additional function for a long time.