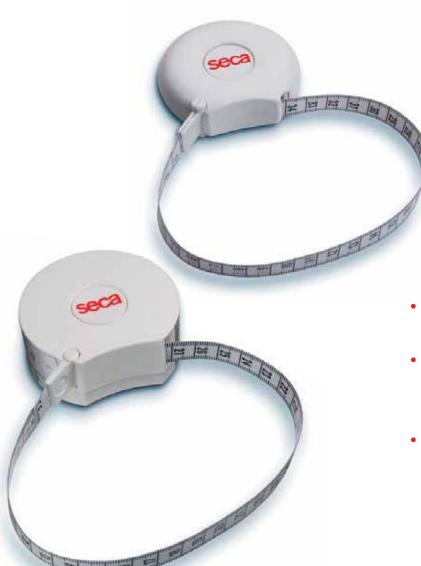

## new

- Retractable measuring tape for precise body measurements.
- WHR calculator for quick determination of body fat distribution (only 203).
- WHR scale of metal for long life (only 203).

#### seca 201:

The seca 201 is a true medical product. It's very easy to pull out the tape, which just as easily clicks back into place. Handling is extraordinarily convenient. Made of durable materials, the scale features a tape with a top measurement of 205 centimeters and its own low weight of only 55 grams.

#### seca 203:

The seca 203 also has an extra instrument to calculate the Waist-to-Hip Ratio (WHR). This ratio is an indirect method of determining the amount of fatty tissue in the abdomen and consequently, the

distribution of fat reserves. The highquality scale is made of metal so that you'll be able to depend on this valuable additional function for a long time.