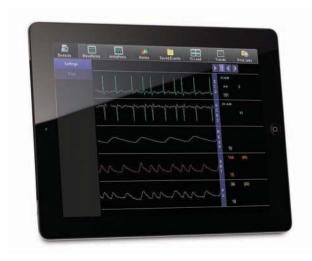

## ICS XPREZZ

With ICS XPREZZ Spacelabs Healthcare takes mobility of care to a higher level, providing the power of ICS G2 Clinical Access in the palm of your hand.

Now clinicians on the go can have access to comprehensive patient information, including near-live waveforms and graphical trends, on their iPads or other mobile devices.

## Have all your patient information with you, all the time:

**Bedside View** How is your patient doing now?

Waveform View Smart disclosure.

Arrhythmia View Retrospective Holter analysis

**Alarms View** Alarm event review

Saved Events View Saved events, alarms. arrhythmias and strips.

Trends View Customized - sorted. grouped and prioritized the way you like it.

12-Lead View Compare 12 leads to evaluate treatment.

**Print Jobs View** Preview, print or reprint monitor recordings.