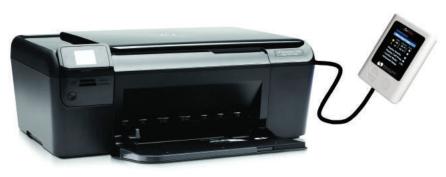

#### Convenience

- Small and lightweight.
- Standard micro USB connects to any Windows PC.
- OnTrak can also be configured via the recorder screen.
- Print directly from any 'Pictbridge' printer without the need for additional software.