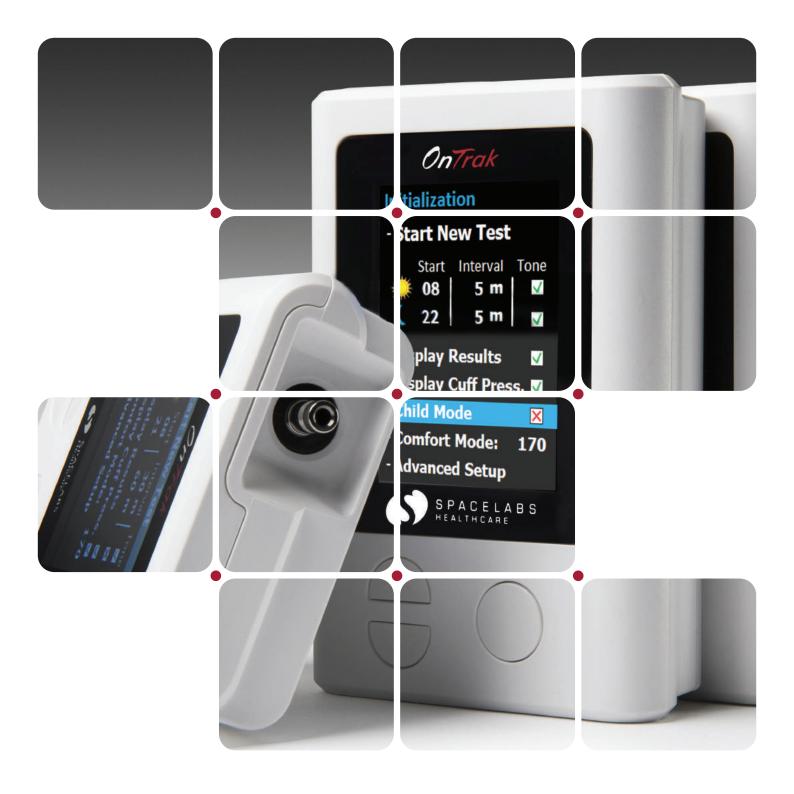

OnTrak, the
New Evolution of
ABPM from Spacelabs
Healthcare

OnTrak
Initialization
Start New Test
Start Interval Tone
OB S m W
( 22 5 m W
Play Results W
Field Mode: 170
- Advanced Setup

SPACELAB S

PLANTICAR(

### Ease of Use

- Large 2.4" color screen makes it easy to program giving full control of functionality.
- Protocol, Child Mode and Maximum initial inflation Pressure can be set on the unit.
- Monitor your patient for up to seven days or up to 300 readings on two AA batteries.
- The 'Comfort Mode' setting controls initial inflation pressure reducing patient anxiety and thus enhancing compliance.